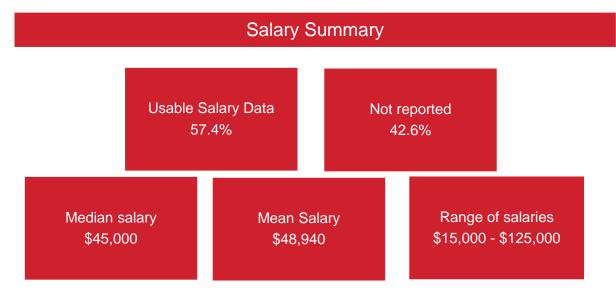

#### Annual Salary Information

#### **Overall Salary Distribution**

#### Salary By School

|                                                          | Usable<br>salary data | Not<br>reported | Median<br>Salary | Average<br>Salary | Salary<br>Range         |
|----------------------------------------------------------|-----------------------|-----------------|------------------|-------------------|-------------------------|
| All<br>Undergraduates<br>(n=710)                         | 57.4%                 | 42.6%           | \$45,000         | \$48,940          | \$15,000-<br>\$125,000  |
| Arts,<br>Humanities,<br>and Social<br>Sciences<br>(n=90) | 55.6%                 | 44.4%           | \$40,000         | \$41,000          | \$15,000-<br>\$90,000   |
| Education<br>(n=118)                                     | 54.2%                 | 45.8%           | \$40,000         | \$39,453          | \$15,000-<br>\$75,000   |
| Health,<br>Science, and<br>Technology<br>(n=275)         | 57.1%                 | 42.9%           | \$55,000         | \$54,873          | \$15,000 -<br>\$125,000 |
| Business and<br>Professional<br>Studies (n=217)          | 60.4%                 | 39.6%           | \$45,000         | \$49,275          | \$15,000-<br>\$125,000  |
| No college<br>designated<br>(n=23)                       | 56.5%                 | 45.0%           | \$50,000         | \$51,154          | \$25,000 -<br>\$75,000  |