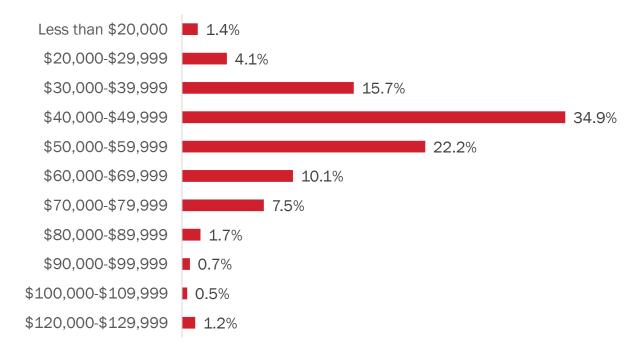

#### **Overall Salary Distribution**

#### Salary By School

|                                                          | Usable<br>salary data | Not<br>reported | Median<br>Salary | Average<br>Salary | Salary<br>Range         |
|----------------------------------------------------------|-----------------------|-----------------|------------------|-------------------|-------------------------|
| All<br>Undergraduates<br>(n=710)                         | 57.4%                 | 42.6%           | \$45,000         | \$48,940          | \$15,000-<br>\$125,000  |
| Arts,<br>Humanities,<br>and Social<br>Sciences<br>(n=90) | 55.6%                 | 44.4%           | \$40,000         | \$41,000          | \$15,000-<br>\$90,000   |
| Education<br>(n=118)                                     | 54.2%                 | 45.8%           | \$40,000         | \$39,453          | \$15,000-<br>\$75,000   |
| Health,<br>Science, and<br>Technology<br>(n=275)         | 57.1%                 | 42.9%           | \$55,000         | \$54,873          | \$15,000 -<br>\$125,000 |
| Business and<br>Professional<br>Studies (n=217)          | 60.4%                 | 39.6%           | \$45,000         | \$49,275          | \$15,000-<br>\$125,000  |
| No college<br>designated<br>(n=23)                       | 56.5%                 | 45.0%           | \$50,000         | \$51,154          | \$25,000 -<br>\$75,000  |