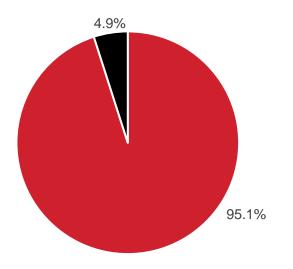

#### Enrolled in Continuing Education vs. Planning to Enroll

 Enrolled in a program of continuing education

 Planning to continue education but not yet enrolled