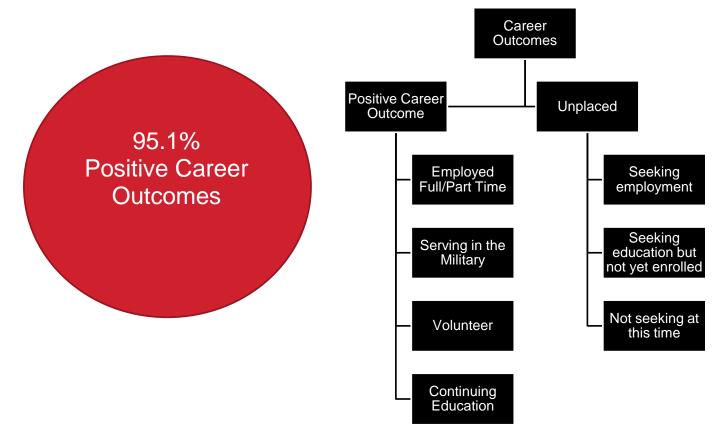

### OVERALL CAREER OUTCOMES BY TYPE

|                              | Count | Percent |
|------------------------------|-------|---------|
| Employed full-time           | 710   | 70.7%   |
| Continuing education         | 154   | 15.3%   |
| Employed part-time           | 68    | 6.8%    |
| Seeking employment           | 41    | 4.1%    |
| Volunteer service            | 2     | 0.2%    |
| Seeking continuing education | 8     | 0.8%    |
| Not seeking                  | 8     | 0.8%    |
| Military service             | 13    | 1.3%    |
| Grand Total                  | 1004  |         |

### **FIRST DESTINATION OUTCOMES**

FDS Services asks graduates to report details about their primary post-graduation status, whether they are working, continuing education, still seeking, or another pathway.

- Employed full time(avg 30 or more hours per week)
- Employed part time(avg less than 30 hours per week)
- Participating in a volunteer or service program (e.g., Peace Corps)
- Serving in the U.S. Military
- Seeking employment