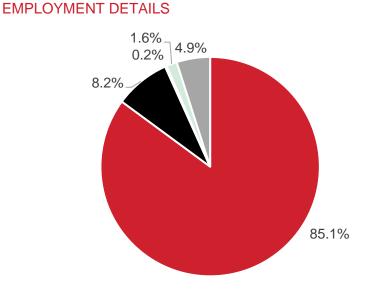

### OVERALL CAREER OUTCOMES BY TYPE

|                              | Count | Percent |
|------------------------------|-------|---------|
| Employed full-time           | 710   | 70.7%   |
| Continuing education         | 154   | 15.3%   |
| Employed part-time           | 68    | 6.8%    |
| Seeking employment           | 41    | 4.1%    |
| Volunteer service            | 2     | 0.2%    |
| Seeking continuing education | 8     | 0.8%    |
| Not seeking                  | 8     | 0.8%    |
| Military service             | 13    | 1.3%    |
| Grand Total                  | 1004  |         |

### **FIRST DESTINATION OUTCOMES**

FDS Services asks graduates to report details about their primary post-graduation status, whether they are working, continuing education, still seeking, or another pathway.