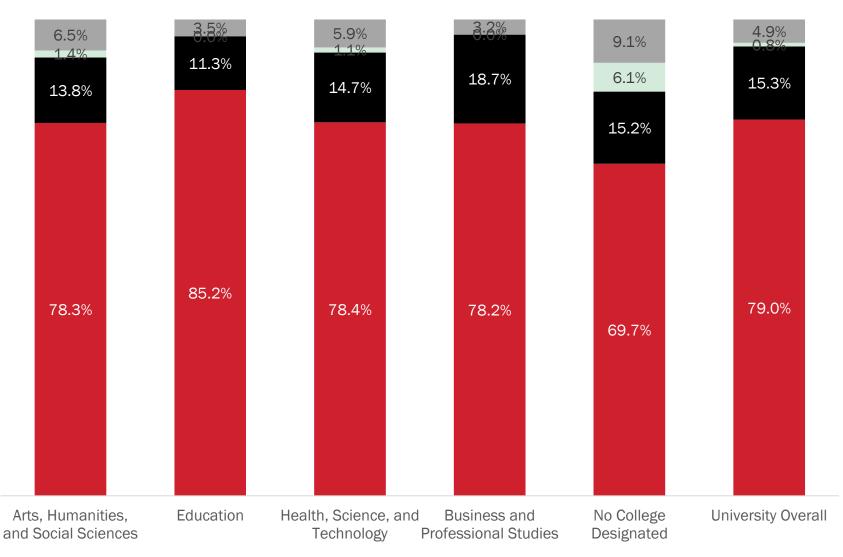

|                                | Arts, Humanities,<br>and Social<br>Sciences | Education | Health,<br>Science, and<br>Technology | Business and<br>Professional<br>Studies | No College<br>Designated | Total |
|--------------------------------|---------------------------------------------|-----------|---------------------------------------|-----------------------------------------|--------------------------|-------|
| Employed full time             | 89                                          | 118       | 272                                   | 211                                     | 20                       | 710   |
| Employed part time             | 17                                          | 3         | 18                                    | 30                                      |                          | 68    |
| Continuing education           | 19                                          | 16        | 55                                    | 59                                      | 5                        | 154   |
| Not seeking at this time       | 2                                           |           | 4                                     |                                         | 2                        | 8     |
| Volunteer or service program   | 1                                           |           | 1                                     |                                         |                          | 2     |
| Planning to continue education | 1                                           | 1         | 4                                     | 1                                       | 1                        | 8     |
| Seeking employment             | 8                                           | 4         | 18                                    | 9                                       | 2                        | 41    |
| Serving in the U.S. Military   | 1                                           |           | 3                                     | 6                                       | 3                        | 13    |
| Total                          | 138                                         | 142       | 375                                   | 316                                     | 33                       | 1004  |

#### Overall Career outcome by Type and school (count)

#### Overall Career outcome by Type and school (percent)

■ Working ■ Enrolled in a program of continuing education ■ Not seeking ■ Seeking employment or education