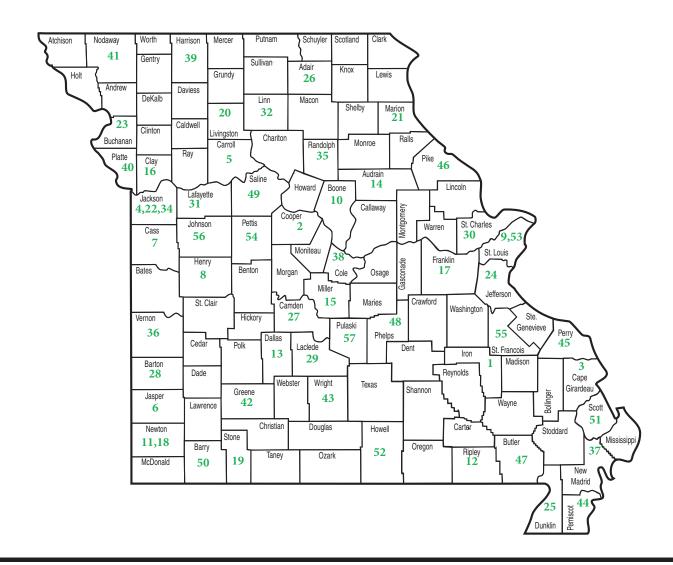

## Missouri Vocational Technical Schools

- 1 Arcadia Valley Career Technology Center
- 2 Boonslick Technical Education Center
- 3 Cape Girardeau Career & Technology Center
- 4 Fort Osage Career & Technology Center
- 5 Carrollton Area Career Center
- 6 Carthage Technical Center
- 7 Cass Career Center
- 8 Clinton Technical School
- 9 Clyde C. Miller Career Academy
- 10 Columbia Area Career Center
- 11 Crowder College Technical Education Center
- 12 Current River Career Center
- 13 Dallas County Technical Center
- 14 Davis H. Hart Career Center
- 15 Eldon Career Center
- 16 Excelsior Springs Area Career Center
- 17 Four Rivers Career Center
- 18 Franklin Technical Center
- 19 Gibson Technical Center
- 20 Grand River Technical School

- 21 Hannibal Career and Technical Center
- 22 Herndon Career Center
- 23 Hillyard Technical Center
- 24 Jefferson College Area Technical School
- 25 Kennett Career & Technology Center
- 26 Kirksville Area Technical Center
- 27 Lake Career and Technical Center
- 28 Lamar Career & Technical Center
- 29 Lebanon Technology & Career Center
- 30 Lewis & Clark Career Center
- 31 Lex La-Ray Technical Center
- 32 Linn County Area Career & Technical Center
- 33 Macon Area Career and Technical Education Center
- 34 Manual Career Technical Center
- 35 Moberly Area Technical Center
- 36 Nevada Regional Technical Center
- 37 New Madrid Co. R-I Technical Skills Center
- 38 Nichols Career Center
- 39 North Central Career Center
- **40 Northland Career Center**

- 41 Northwest Technical School
- 42 OTC Career Center
- 43 Ozark Mountain Technical Center
- 44 Pemiscot County Career & Technology Center
- 45 Perryville Area Career & Technology Center
- 46 Pike-Lincoln Technical Center
- 47 Poplar Bluff Technical Career Center
- 48 Rolla Technical Institute/Center
- 49 Saline County Career Center
- 50 Scott Regional Technology Center
- 51 Sikeston Career & Technology Center
- **52 South Central Career Center**
- 53 Special School District, St. Louis County
- 54 State Fair Career and Technology Center
- 55 UniTec Career Center
- 56 Warrensburg Area Career Center
- 57 Waynesville Career Center

\*Schools in bold provide postsecondary certificate and/or degree programs AND they participate in federal and/or state financial aid programs.