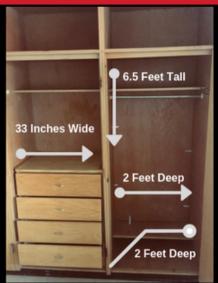

#### Fitzgerald, Houts-Hosey, & S. Todd Residence Hall Diagram

Nickerson Residence Hall Diagram

Closets As Seen In: Nickerson

Closets As Seen In: Fitzgerald University Conference Center (UCC)

Closets As Seen In: South Todd

Closets As Seen In: Houts/Hosey

UCM.

HOUSING