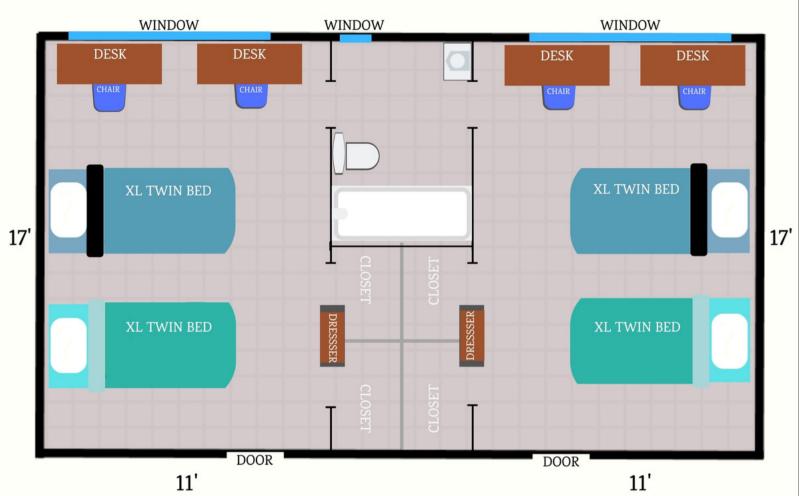

#### Ellis Complex & South Yeater Residence Hall Diagram

UCC Residence Hall Diagram

Window Dimensions: 7 feet x 5 feet 8 feet x 5 feet (Houts/Hosey)

Closets As Seen In: Ellis Complex Nattinger-Bradshaw South Yeater