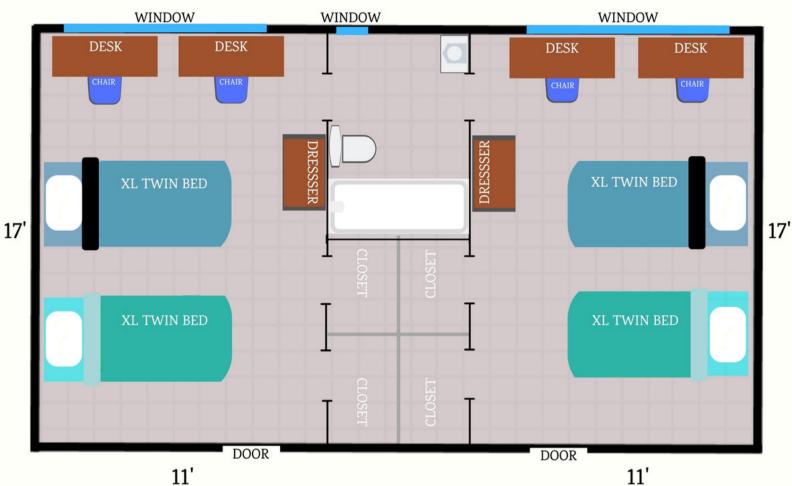

#### Fitzgerald, Houts-Hosey, & S. Todd Residence Hall Diagram

Nickerson Residence Hall Diagram

Closets As Seen In: Nickerson

Closets As Seen In: Fitzgerald University Conference Center (UCC)

Closets As Seen In: South Todd

Closets As Seen In: Houts/Hosey

UCM.

HOUSING