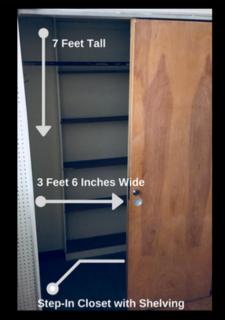

# Residence Hall Dimensions & Amenities





# <u>Specific Diagrams</u>

#### Ellis Complex & South Yeater Residence Hall Diagram



UCC Residence Hall Diagram



## <u>Specific Diagrams</u>

#### Fitzgerald, Houts-Hosey, & S. Todd Residence Hall Diagram



Nickerson Residence Hall Diagram







Closets As Seen In: Nickerson



Closets As Seen In: Fitzgerald University Conference Center (UCC)



Closets As Seen In: South Todd



Closets As Seen In: Houts/Hosey

UCM.

HOUSING

### Other Commonly

#### Asked Dimensions:

Storage area under bed: 33 inches

Desktop Dimensions: 4 feet x 2 feet

Dresser (non built-in) Dimensions 4 feet tall x 2 feet wide

> Mattress Dimensions Twin XL (Extra Long) 38 inches x 80 inches

Window Dimensions: 7 feet x 5 feet 8 feet x 5 feet (Houts/Hosey)



Closets As Seen In: Ellis Complex Nattinger-Bradshaw South Yeater

### Discover Your Life on Campus!