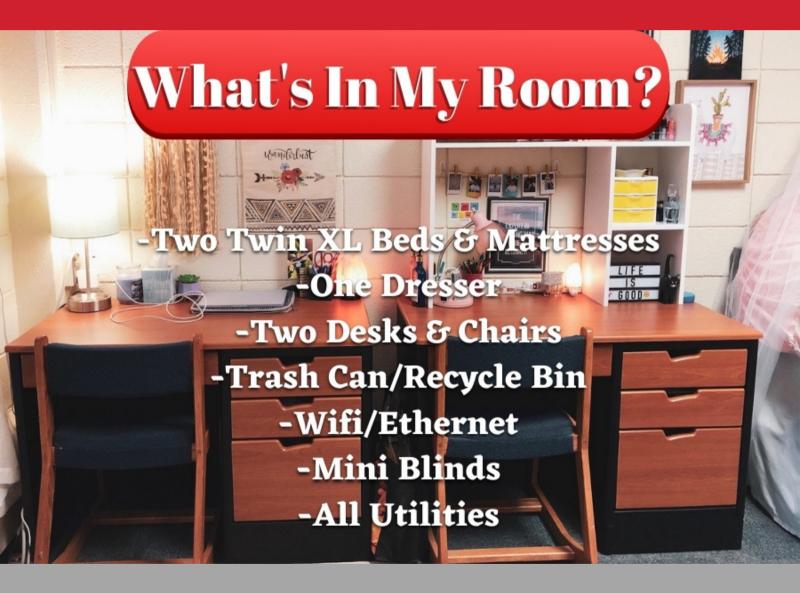

#### Asked Dimensions:

Storage area under bed: 33 inches

Desktop Dimensions: 4 feet x 2 feet

Dresser (non built-in) Dimensions 4 feet tall x 2 feet wide

> Mattress Dimensions Twin XL (Extra Long) 38 inches x 80 inches