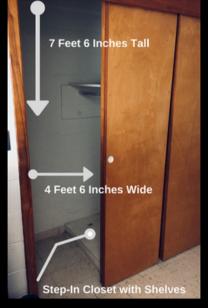

Window Dimensions: 7 feet x 5 feet 8 feet x 5 feet (Houts/Hosey)

Closets As Seen In: Ellis Complex Nattinger-Bradshaw South Yeater