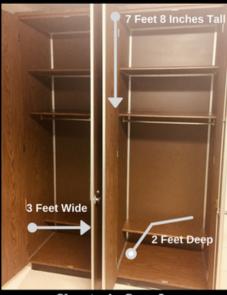

#### Fitzgerald, Houts-Hosey, & S. Todd Residence Hall Diagram

Nickerson Residence Hall Diagram

Closets As Seen In: Nickerson

Closets As Seen In: Fitzgerald University Conference Center (UCC)

Closets As Seen In: South Todd