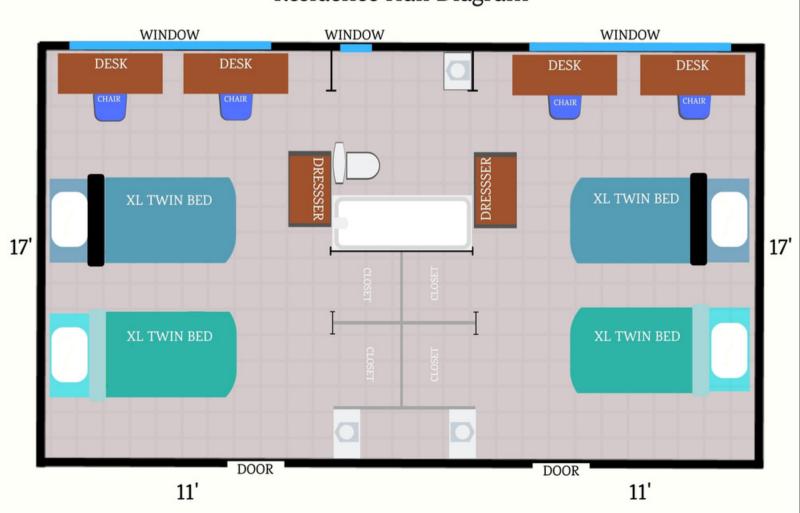

#### Fitzgerald, Houts-Hosey, & S. Todd Residence Hall Diagram

Nickerson Residence Hall Diagram

Closets As Seen In: Nickerson

Closets As Seen In: Fitzgerald University Conference Center (UCC)

Closets As Seen In: South Todd

Closets As Seen In: Houts/Hosey

UCM.

HOUSING