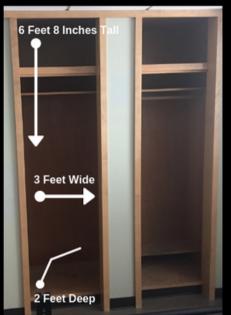

Window Dimensions: 7 feet x 5 feet 8 feet x 5 feet (Houts/Hosey)

Closets As Seen In: Ellis Complex Nattinger-Bradshaw South Yeater