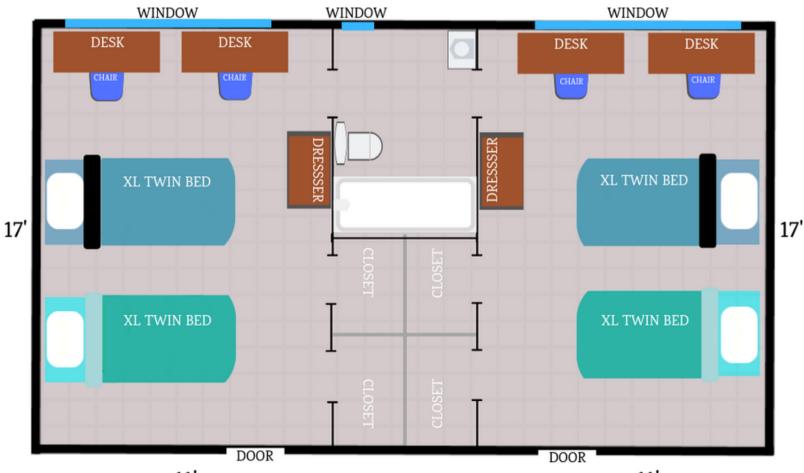

# Residence Hall Dimensions & Amenities

#### Residence Hall Diagram



11'



## Residence Halls





## Closets As Seen In: Ellis Complex

There are two closets with measurements as soon to the right

## **Other Dimensions:**

Windows: 5 Feet Tall X 7 Feet Wide

Storage Height Under Bed at highest setting: 33 Inches

Desktops: 4 ft x 2 ft





## Closets As Seen In: South Yeater

There are two closets with measurments as soon to the right

## **Other Dimensions:**

Windows: 5 Feet Tall X 7 Feet Wide

Storage Height Under Bed at highest setting: 33 Inches

Desktops: 4 ft x 2 ft





## Closets As Seen In: Fitzgerald

## **Other Dimensions:**

Windows: 5 Feet Tall X 7 Feet Wide

Storage Height Under Bed at highest setting: 33 Inches

Desktops: 4 ft x 2 ft





Closets As Seen In: Houts/Hosey & South Todd

## Other Dimensions:

Windows: 5 Feet Tall X 8 Feet W