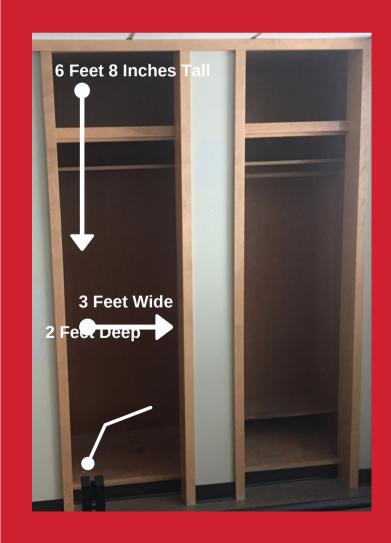

## Closets As Seen In: Fitzgerald

## **Other Dimensions:**

Windows: 5 Feet Tall X 7 Feet Wide

Storage Height Under Bed at highest setting: 33 Inches

Desktops: 4 ft x 2 ft

Closets As Seen In: Houts/Hosey & South Todd