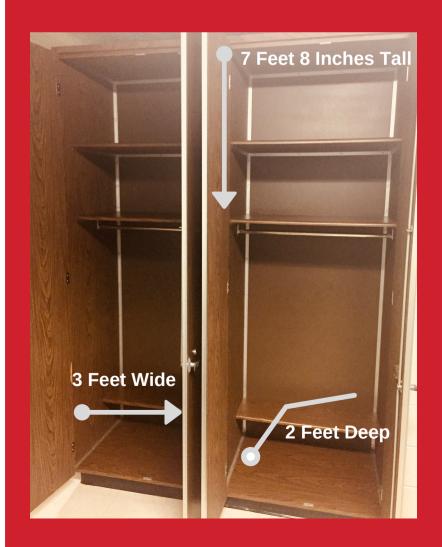

## Closets As Seen In: Ellis Complex

There are two closets with measurements as soon to the right

## **Other Dimensions:**

Windows: 5 Feet Tall X 7 Feet Wide

Storage Height Under Bed at highest setting: 33 Inches

Desktops: 4 ft x 2 ft