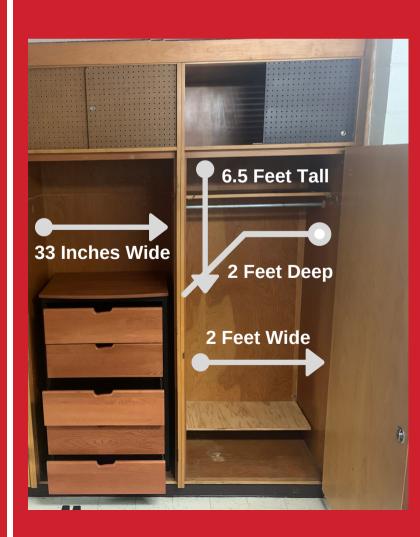

## Closets As Seen In: South Yeater

There are two closets with measurments as soon to the right