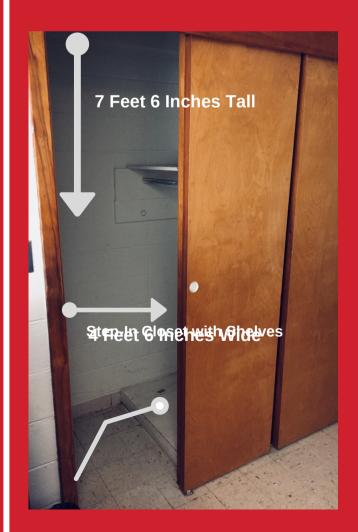

## Closets As Seen In: South Yeater

There are two closets with measurments as soon to the right

## **Other Dimensions:**

Windows: 5 Feet Tall X 7 Feet Wide

Storage Height Under Bed at highest setting: 33 Inches

Desktops: 4 ft x 2 ft