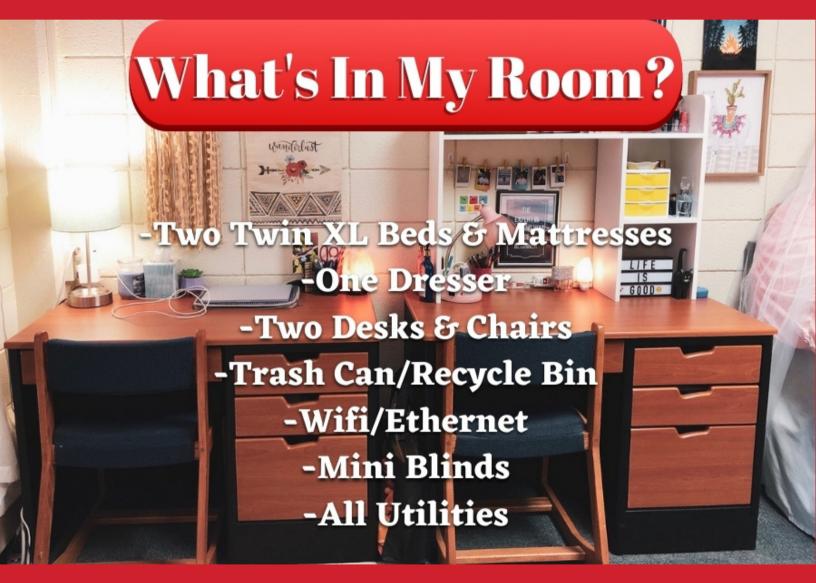

## Other Commonly Asked Dimensions:

Storage area under bed:
33 inches
(adjustable to create more storage area)

Desktop Dimensions: 4 feet x 2 feet

Dresser (non built-in) Dimensions 4 feet tall x 2 feet wide

> Mattress Dimensions Twin XL (Extra Long) 38 inches x 80 inches

Window Dimensions: 7 feet x 5 feet 8 feet x 5 feet (Houts/Hosey)