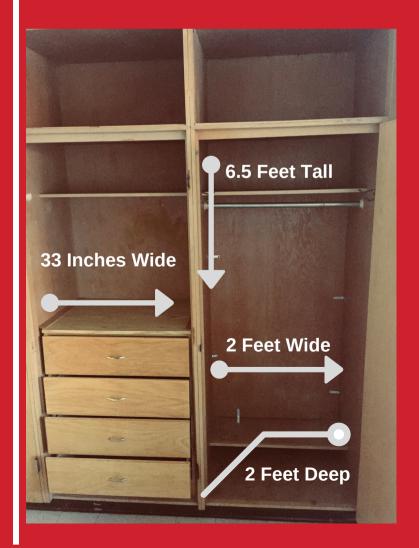

## Closets As Seen In: Ellis Complex

There are two closets with measurements as soon to the right