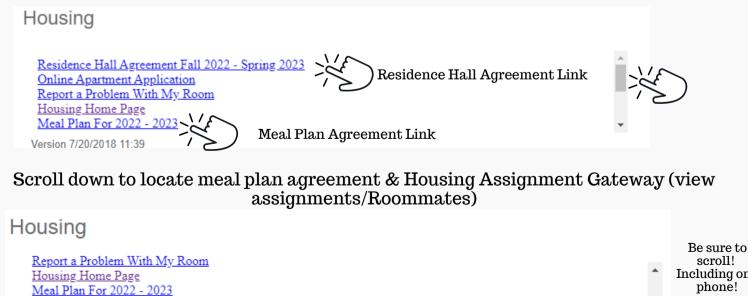

All links are located in this grid below. Note the toggle bar on the side (on a PC). Use your finger to toggle on a phone

Activities

**Health Services** 

**Residence Hall Agreement** 

scroll! Including on a phone!

Housing Assignment Gateway Version 7/20/2018 11:39

For assistance, contact the Technology Support Center

Acceptable Use Policy

Click to find module for viewing your assignment