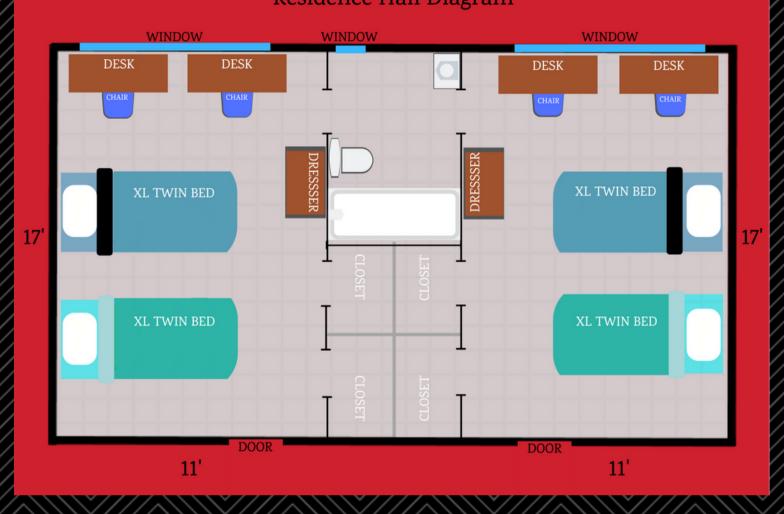

# agrams

Ellis Complex & South Yeater **Residence Hall Diagram** 

WINDOW WINDOW WINDOW DESK DESK DESK DESK CHAIR XL TWIN BED XL TWIN BED 17' XL TWIN BED XL TWIN BED DOOR DOOR 11' 11'