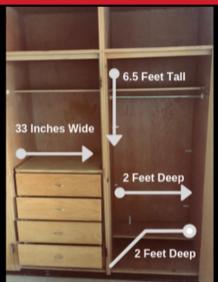

# <u>Specific Diagrams</u>

UCC Residence Hall Diagram

Nattinger-Bradshaw

\\\`////^\\\`////^

~~~~~~

Closets As Seen In: Nickerson

Closets As Seen In: Fitzgerald University Conference Center (UCC)

Closets As Seen In: South Todd

Closets As Seen In: Houts/Hosey

UCM.

HOUSING