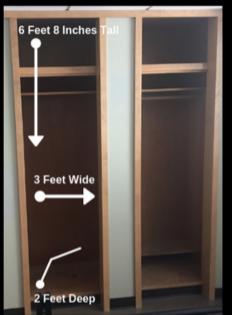

# <u>Specific Diagrams</u>

UCC Residence Hall Diagram

Nattinger-Bradshaw

\\\`////^\\\`////^

~~~~~~

Closets As Seen In: Nickerson

Closets As Seen In: Fitzgerald University Conference Center (UCC)

Closets As Seen In: South Todd