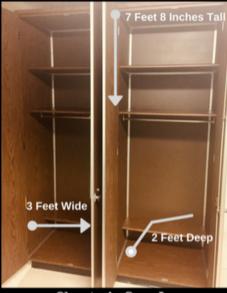

Window Dimensions: 7 feet x 5 feet 8 feet x 5 feet (Houts/Hosey)

Closets As Seen In: Ellis Complex Nattinger-Bradshaw South Yeater