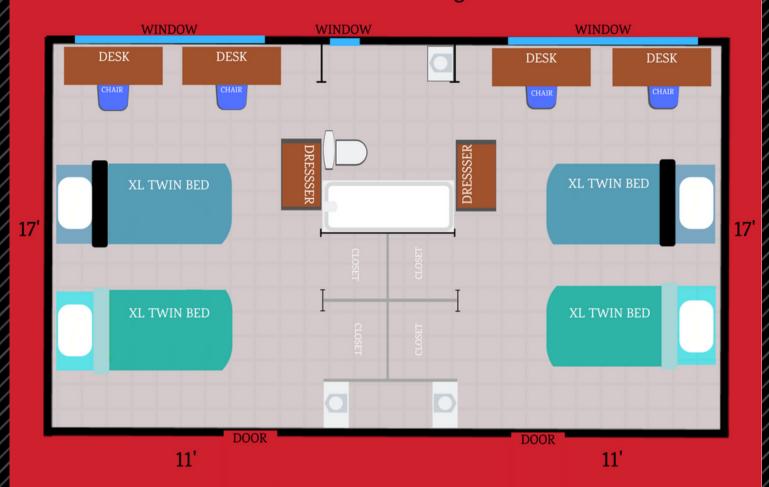

# <u>Specific Diagrams</u>

UCC Residence Hall Diagram

Nattinger-Bradshaw

\\\`////^\\\`////^

~~~~~~

Closets As Seen In: Nickerson

Closets As Seen In: Fitzgerald University Conference Center (UCC)

Closets As Seen In: South Todd