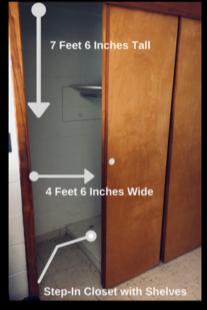

y Room?

Two XL Twin Beds with Dual Firm Mattresses

**One Dresser Two Desks & Chairs** Trash Can / Recycling Bin Individual Closets Mini Blinds

\*Nattinger-Bradshaw will only have one desk, chair and bed. Please see hall specific diagrams

# agrams

Ellis Complex & South Yeater **Residence Hall Diagram** 

WINDOW WINDOW WINDOW DESK DESK DESK DESK CHAIR XL TWIN BED XL TWIN BED 17' XL TWIN BED XL TWIN BED DOOR DOOR 11' 11'

## <u>Specific Diagrams</u>

Fitzgerald, Houts-Hosey, & S. Todd Residence Hall Diagram



Nickerson Residence Hall Diagram



# <u>Specific Diagrams</u>

UCC Residence Hall Diagram



Nattinger-Bradshaw

\\\`////^\\\`////^

~~~~~~







Closets As Seen In: Nickerson



Closets As Seen In: Fitzgerald University Conference Center (UCC)



Closets As Seen In: South Todd



Closets As Seen In: Houts/Hosey

UCM.

HOUSING

#### Other Commonly

#### Asked Dimensions:

Storage area under bed: 33 inches

Desktop Dimensions: 4 feet x 2 feet

Dresser (non built-in) Dimensions 4 feet tall x 2 feet wide

> Mattress Dimensions Twin XL (Extra Long) 38 inches x 80 inches

Window Dimensions: 7 feet x 5 feet 8 feet x 5 feet (Houts/Hosey)



Closets As Seen In: Ellis Complex Nattinger-Bradshaw South Yeater

#### Discover Your Life on Campus!