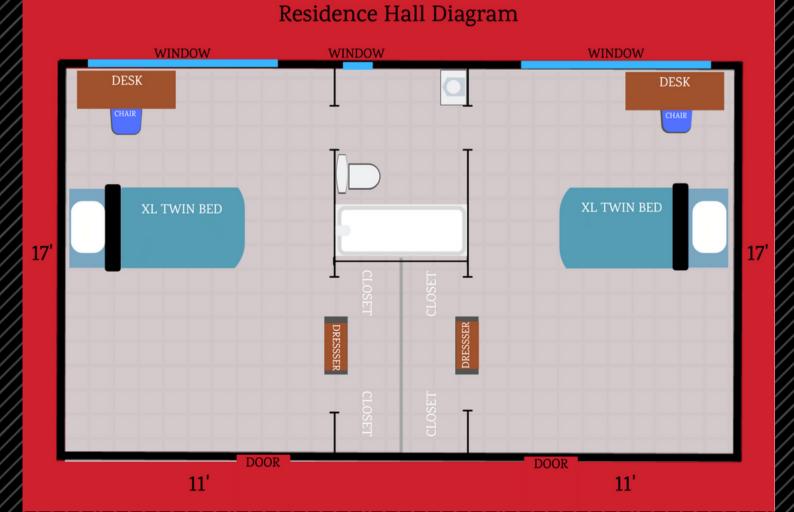

\*Nattinger-Bradshaw will only have one desk, chair and bed. Please see hall specific diagrams