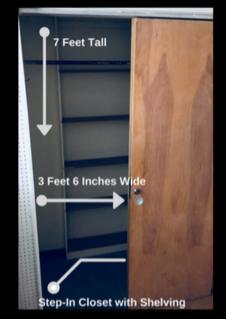

# <u>Specific Diagrams</u>

UCC Residence Hall Diagram

Nattinger-Bradshaw

\\\`////^\\\`////^

~~~~~~

Closets As Seen In: Nickerson

Closets As Seen In: Fitzgerald University Conference Center (UCC)

Closets As Seen In: South Todd