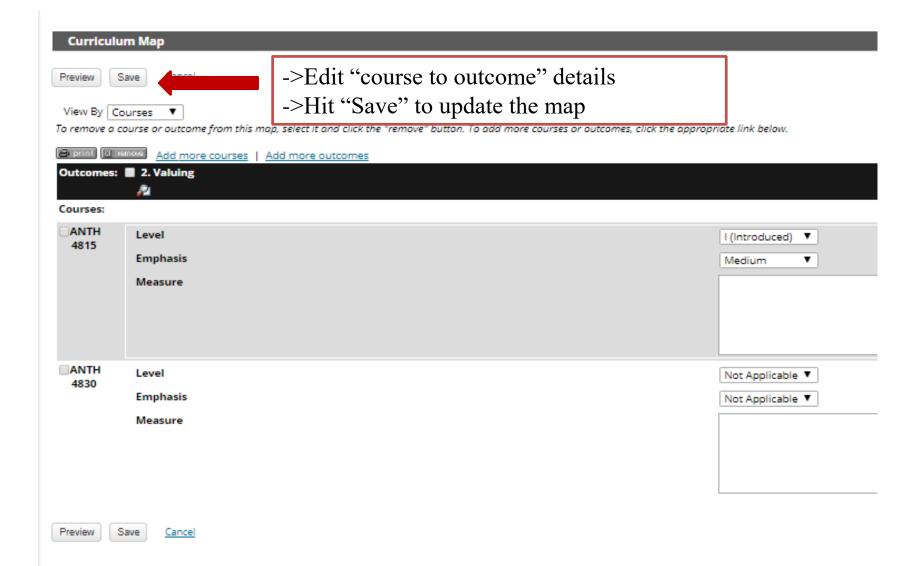

| Program SLO | HCSoBA: CIS                  |
| 3A. Communicating - Writing                                                                          | Program SLO | HCSoBA: CIS                  |
| □ □ 3B. Communicating - Oral                                                                         | Program SLO | HCSoBA: CIS                  |
| □ 1. Interacting                                                                                     | Program SLO | HCSoBA: CIS                  |
|                                                                                                      |             |                              |





Click "save" button to save the map.

### How to delete a map



### How to edit a map



#### test map 2









### If you have any questions, please contact

**Nhung Pham** 

Email: <a href="mailto:pham@ucmo.edu">pham@ucmo.edu</a>

**Office: 8855**