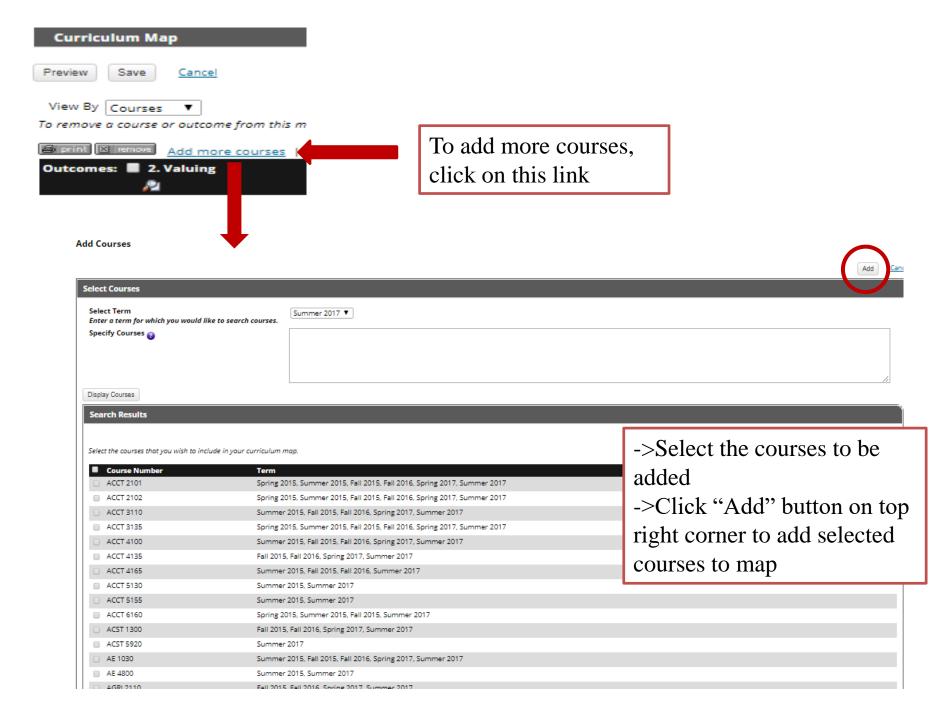

## How to add Curriculum Map

- 1. Open Tk20
- 2. Click on Planning in Left Side Menu
- 3. Go to Assessment Planning
- 4. Select Edit/Create Maps

ASSESSMENT PLANNING

PLANNING SETUP

1.Click on "add new" button highlighted.