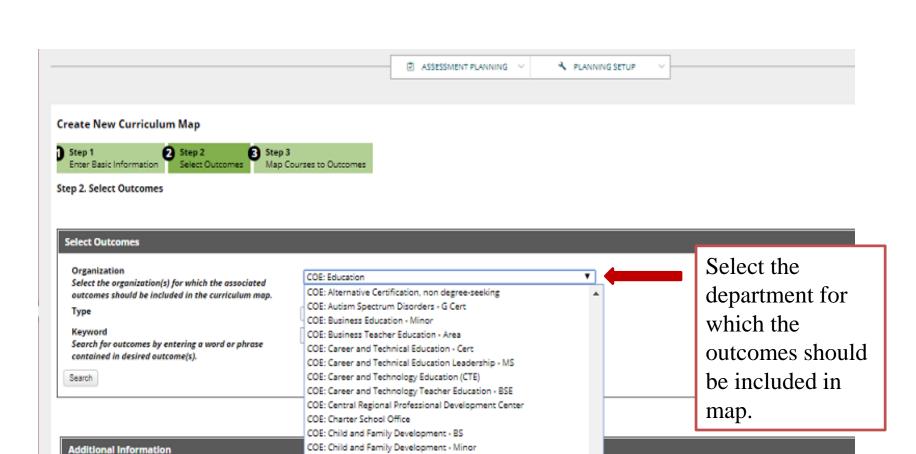

# **Curriculum Maps**

By Academic Programs and Services

## How to add Curriculum Map



- 1. Open Tk20
- 2. Click on Planning in Left Side Menu
- 3. Go to Assessment Planning
- 4. Select Edit/Create Maps

ASSESSMENT PLANNING

PLANNING SETUP

1.Click on "add new" button highlighted.

### **Edit or Create Curriculum Maps**









COE: College Student Personnel Administration - MS COE: Community Counseling - Concentration

COE: CTE Administration Leadership - G Cert

COE: Curriculum & Instruction - MSE COE: Early Childhood Special Education - Area

COE: Counseling - MS

COE: Education

COE: Cooperative Doctoral Program - Ed Leadership EdD

Collect Feedback from faculty on specified outcomes?

< Back



#### Create New Curriculum Map



Step 2. Select Outcomes



#### Search Results:

Select the outcomes you wish to map to your courses and click "Next". You may remove unwanted outcomes in Step 3.

| Goal/Program SLO/General Education Competencies/General Education Outcome/Accreditation Outcome/CQIP | Type C      | ategory Organization/Program |
|----------------------------------------------------------------------