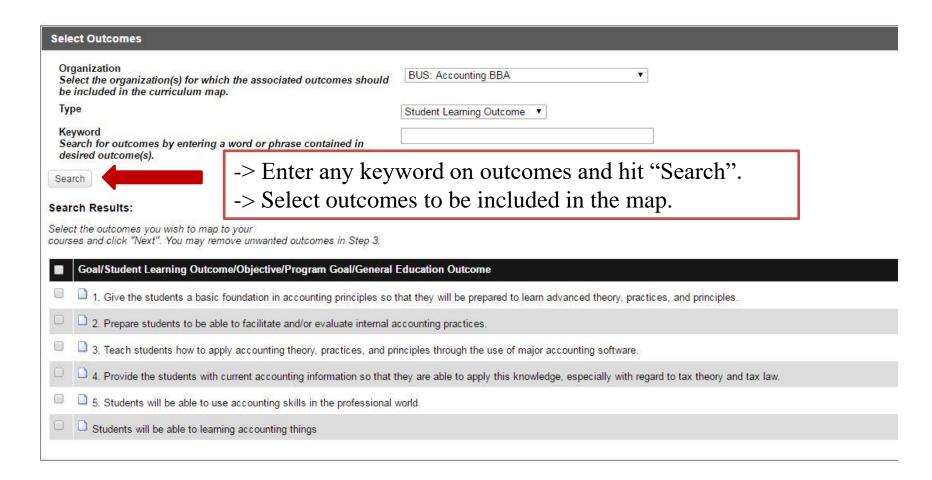

#### Create New Curriculum Map

Step 2. Select Outcomes

#### Search Results:

Select the outcomes you wish to map to your courses and click "Next". You may remove unwanted outcomes in Step 3.

| Goal/Program SLO/General Education Competencies/General Education Outcome/Accreditation Outcome/CQIP | Type C      | ategory Organization/Program |
|------------------------------------------------------------------------------------------------------|-------------|------------------------------|
| ☑ 1. Critical Thinking                                                                               | Program SLO | HCSoBA: CIS                  |
| ☑ 1. Valuing                                                                                         | Program SLO | HCSoBA: CIS                  |
| 3A. Communicating - Writing                                                                          | Program SLO | HCSoBA: CIS                  |
| □ □ 3B. Communicating - Oral                                                                         | Program SLO | HCSoBA: CIS                  |
| □ 1. Interacting                                                                                     | Program SLO | HCSoBA: CIS                  |
|                                                                                                      |             |                              |