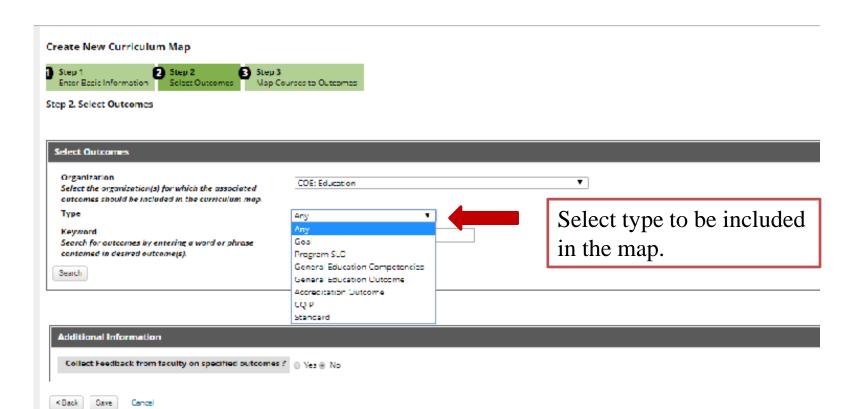

# **Curriculum Maps**

By Academic Programs and Services

## How to add Curriculum Map



- 1. Open Tk20
- 2. Click on Planning in Left Side Menu
- 3. Go to Assessment Planning
- 4. Select Edit/Create Maps

ASSESSMENT PLANNING

PLANNING SETUP

1.Click on "add new" button highlighted.

### **Edit or Create Curriculum Maps**









COE: College Student Personnel Administration - MS COE: Community Counseling - Concentration

COE: CTE Administration Leadership - G Cert

COE: Curriculum & Instruction - MSE COE: Early Childhood Special Education - Area

COE: Counseling - MS

COE: Education

COE: Cooperative Doctoral Program - Ed Leadership EdD

Collect Feedback from faculty on specified outcomes?

< Back



#### Create New Curriculum Map



Step 2. Select Outcomes



#### Search Results:

Select the outcomes you wish to map to your courses and click "Next". You may remove unwanted outcomes in Step 3.

| Goal/Program SLO/General Education Competencies/General Education Outcome/Accreditation Outcome/CQIP | Type C      | ategory Organization/Program |
|------------------------------------------------------------------------------------------------------|-------------|------------------------------|
| ☑ 1. Critical Thinking                                                                               | Program SLO | HCSoBA: CIS                  |
| ☑ 1. Valuing                                                                                         | Program SLO | HCSoBA: CIS                  |