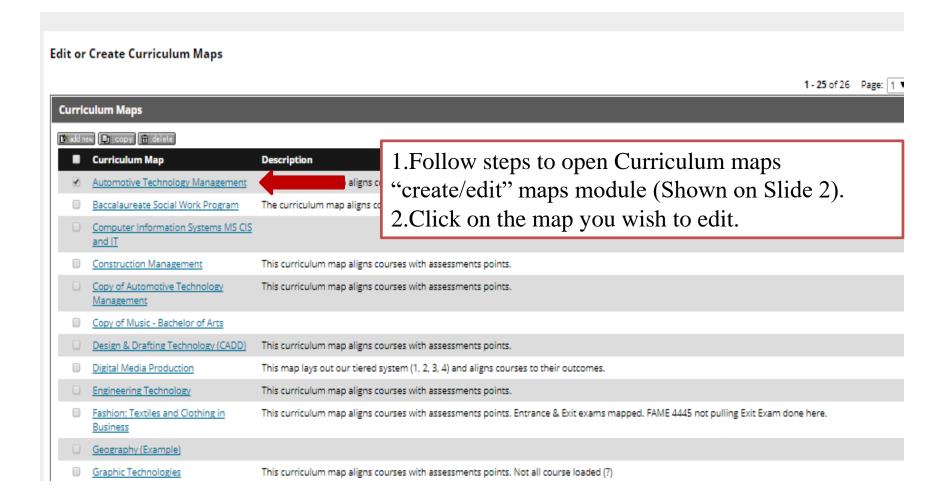

| Program SLO | HCSoBA: CIS                  |
| 3A. Communicating - Writing                                                                          | Program SLO | HCSoBA: CIS                  |
| □ □ 3B. Communicating - Oral                                                                         | Program SLO | HCSoBA: CIS                  |
| □ 1. Interacting                                                                                     | Program SLO | HCSoBA: CIS                  |
|                                                                                                      |             |                              |





Click "save" button to save the map.

### How to delete a map



### How to edit a map



#### test map 2









### If you have any questions, please contact

**Nhung Pham** 

Email: <a href="mailto:pham@ucmo.edu">pham@ucmo.edu</a>

**Office: 8855**