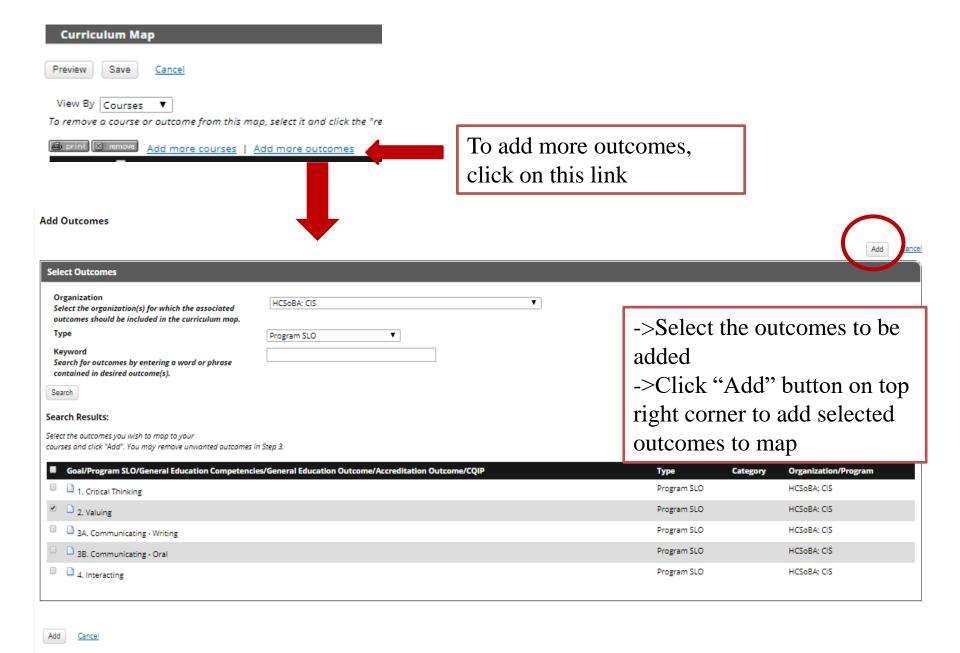

#### Create New Curriculum Map

Step 2. Select Outcomes

#### Search Results:

Select the outcomes you wish to map to your courses and click "Next". You may remove unwanted outcomes in Step 3.

| Goal/Program SLO/General Education Competencies/General Education Outcome/Accreditation Outcome/CQIP | Type C      | ategory Organization/Program |
|------------------------------------------------------------------------------------------------------|-------------|------------------------------|
| ☑ 1. Critical Thinking                                                                               | Program SLO | HCSoBA: CIS                  |
| ☑ 1. Valuing                                                                                         | Program SLO | HCSoBA: CIS                  |
| 3A. Communicating - Writing                                                                          | Program SLO | HCSoBA: CIS                  |
| □ □ 3B. Communicating - Oral                                                                         | Program SLO | HCSoBA: CIS                  |
| □ 1. Interacting                                                                                     | Program SLO | HCSoBA: CIS                  |
|                                                                                                      |             |                              |