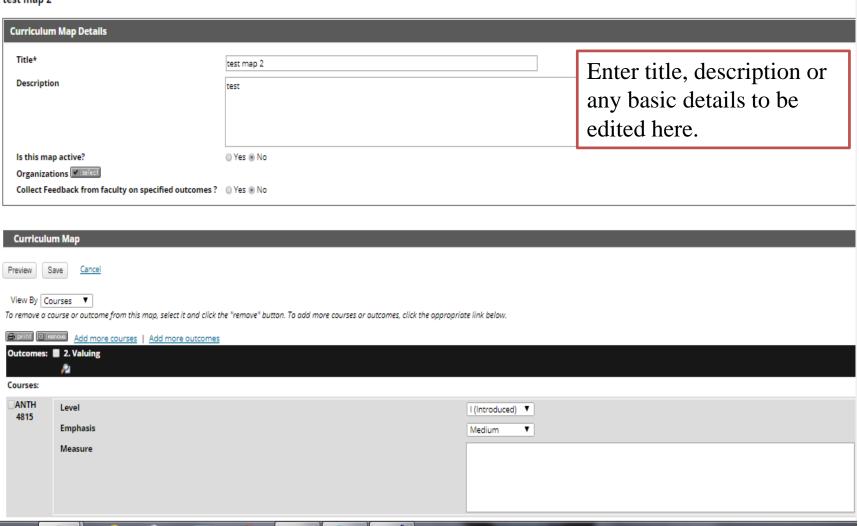

| Program SLO | HCSoBA: CIS                  |
| 3A. Communicating - Writing                                                                          | Program SLO | HCSoBA: CIS                  |
| □ □ 3B. Communicating - Oral                                                                         | Program SLO | HCSoBA: CIS                  |
| □ 1. Interacting                                                                                     | Program SLO | HCSoBA: CIS                  |
|                                                                                                      |             |                              |





Click "save" button to save the map.

### How to delete a map



### How to edit a map



#### test map 2









### If you have any questions, please contact

**Nhung Pham** 

Email: <a href="mailto:pham@ucmo.edu">pham@ucmo.edu</a>

**Office: 8855**