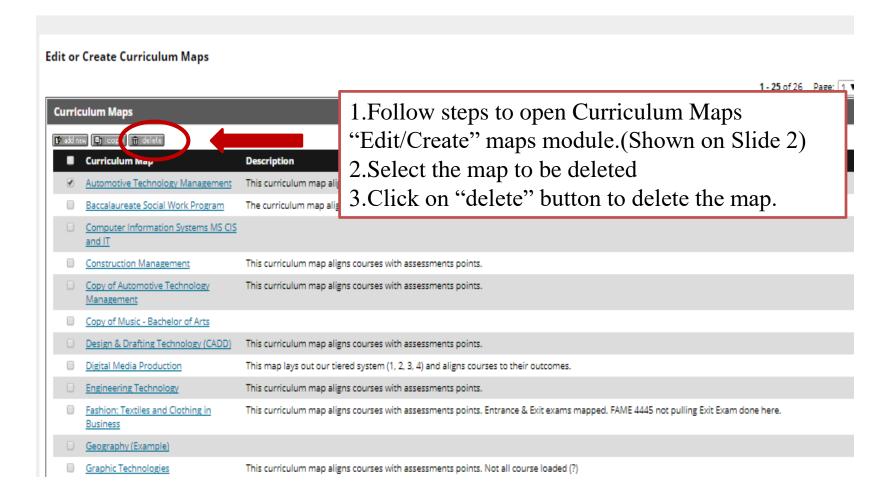

| Program SLO | HCSoBA: CIS                  |
| 3A. Communicating - Writing                                                                          | Program SLO | HCSoBA: CIS                  |
| □ □ 3B. Communicating - Oral                                                                         | Program SLO | HCSoBA: CIS                  |
| □ 1. Interacting                                                                                     | Program SLO | HCSoBA: CIS                  |
|                                                                                                      |             |                              |





Click "save" button to save the map.

### How to delete a map



### How to edit a map



#### test map 2









### If you have any questions, please contact

**Nhung Pham** 

Email: <a href="mailto:pham@ucmo.edu">pham@ucmo.edu</a>

**Office: 8855**