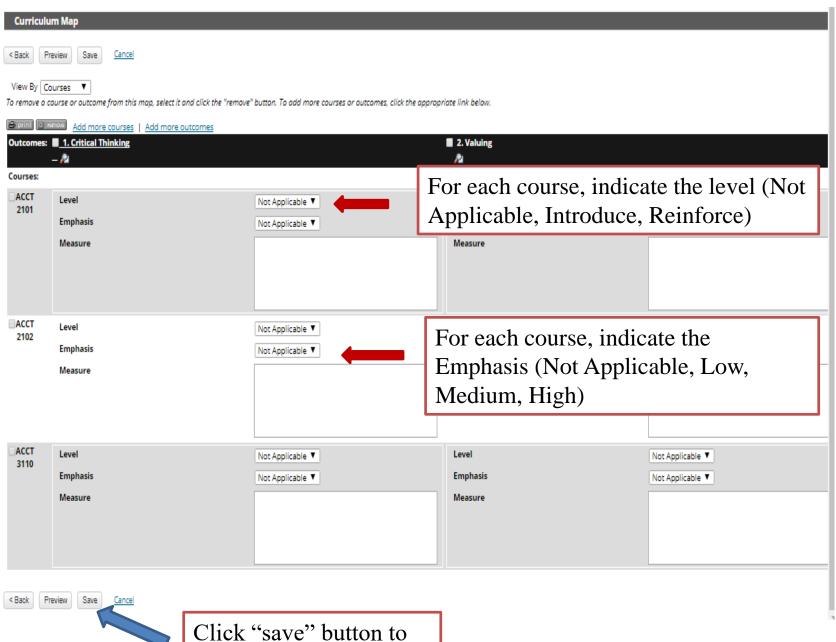

| Program SLO | HCSoBA: CIS                  |
| ☑ 1. Valuing                                                                                         | Program SLO | HCSoBA: CIS                  |
| 3A. Communicating - Writing                                                                          | Program SLO | HCSoBA: CIS                  |
| □ □ 3B. Communicating - Oral                                                                         | Program SLO | HCSoBA: CIS                  |
| □ 1. Interacting                                                                                     | Program SLO | HCSoBA: CIS                  |
|                                                                                                      |             |                              |





Click "save" button to save the map.

### How to delete a map



### How to edit a map



#### test map 2









### If you have any questions, please contact

**Nhung Pham** 

Email: <a href="mailto:pham@ucmo.edu">pham@ucmo.edu</a>

**Office: 8855**