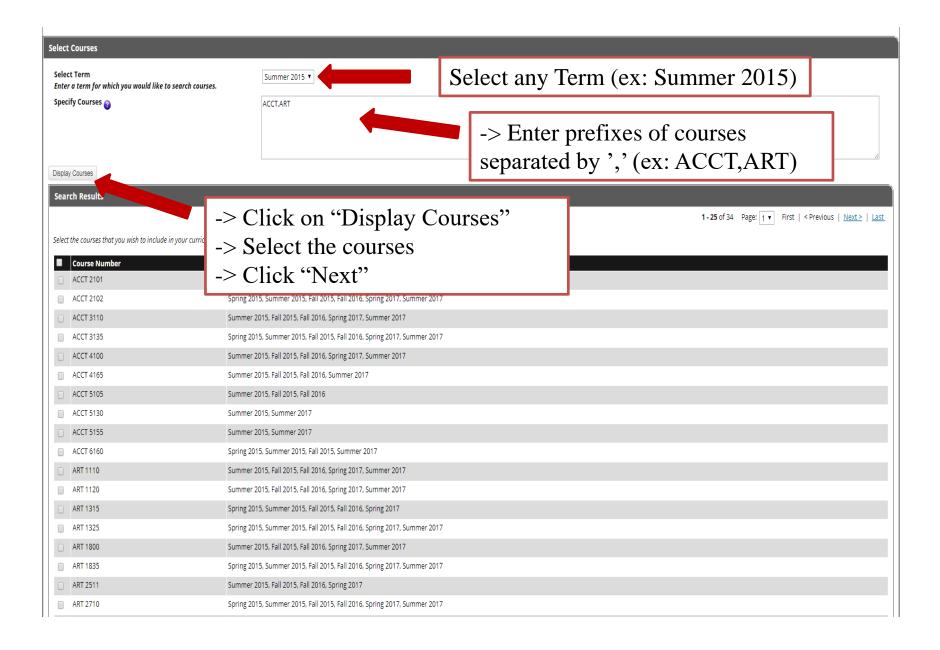

# **Curriculum Maps**

By Academic Programs and Services

## How to add Curriculum Map



- 1. Open Tk20
- 2. Click on Planning in Left Side Menu
- 3. Go to Assessment Planning
- 4. Select Edit/Create Maps

ASSESSMENT PLANNING

PLANNING SETUP

1.Click on "add new" button highlighted.

### **Edit or Create Curriculum Maps**









COE: College Student Personnel Administration - MS COE: Community Counseling - Concentration

COE: CTE Administration Leadership - G Cert

COE: Curriculum & Instruction - MSE COE: Early Childhood Special Education - Area

COE: Counseling - MS

COE: Education

COE: Cooperative Doctoral Program - Ed Leadership EdD

Collect Feedback from faculty on specified outcomes?

< Back



#### Create New Curriculum Map



Step 2. Select Outcomes



#### Search Results:

Select the outcomes you wish to map to your courses and click "Next". You may remove unwanted outcomes in Step 3.

| Goal/Program SLO/General Education Competencies/General Education Outcome/Accreditation Outcome/CQIP | Type C      | ategory Organization/Program |
|--------------------------------------------------------------------