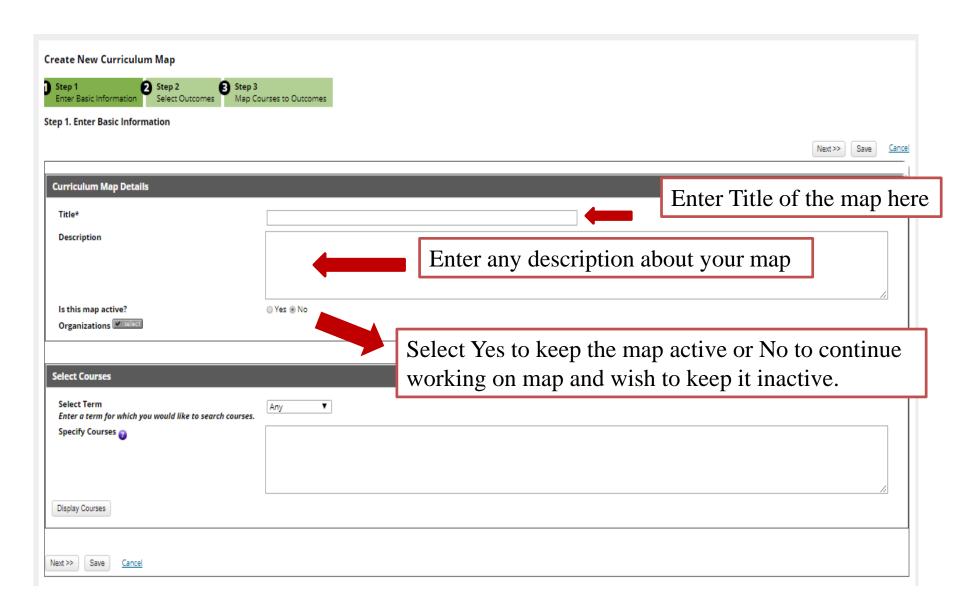

#### Create New Curriculum Map

Step 2. Select Outcomes

Click "save" button to save the map.