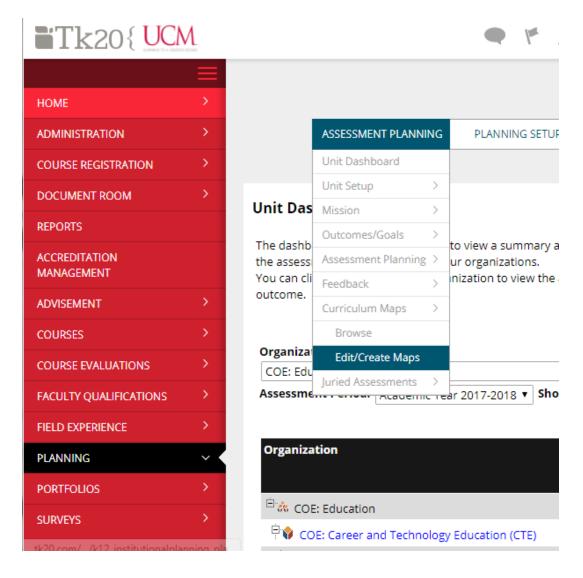

## How to add Curriculum Map

- 1. Open Tk20
- 2. Click on Planning in Left Side Menu
- 3. Go to Assessment Planning
- 4. Select Edit/Create Maps

ASSESSMENT PLANNING

PLANNING SETUP

1.Click on "add new" button highlighted.