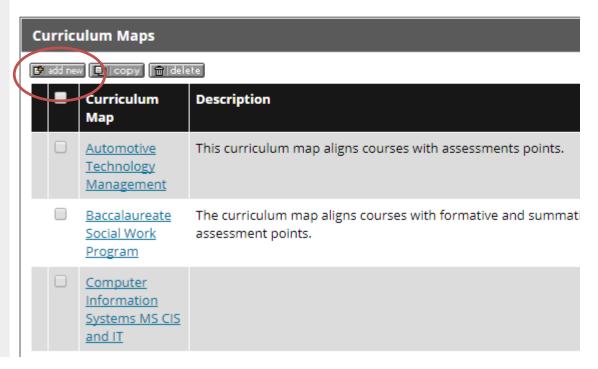

## How to add Curriculum Map

- 1. Open Tk20
- 2. Click on Planning in Left Side Menu
- 3. Go to Assessment Planning
- 4. Select Edit/Create Maps

ASSESSMENT PLANNING

PLANNING SETUP

1.Click on "add new" button highlighted.

### **Edit or Create Curriculum Maps**

COE: College Student Personnel Administration - MS COE: Community Counseling - Concentration

COE: CTE Administration Leadership - G Cert

COE: Curriculum & Instruction - MSE COE: Early Childhood Special Education - Area