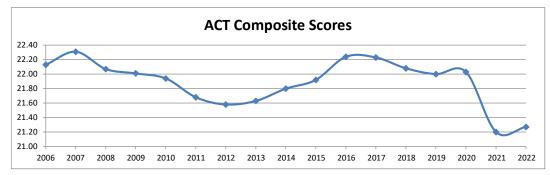

|    | Summer Enrollments and Credit Hours Generated                                                                              | 20 |
|----|----------------------------------------------------------------------------------------------------------------------------|----|
|    | Fall Enrollment and Credit Hours Generated                                                                                 | 21 |
|    | Spring Enrollment and Credit Hours Generated                                                                               | 22 |
|    | Total Headcount Enrollment by Selected Characteristics - Spring                                                            | 23 |
|    | Undergraduate Headcount Enrollment by Selected Characteristics – Spring                                                    | 24 |
|    | Graduate Headcount Enrollment by Selected Characteristics - Spring                                                         | 25 |
|    | Undergraduate and Graduate Headcount and FTE - Spring                                                                      | 26 |
|    | Total Headcount Enrollment by Selected Characteristics - Summer                                                            | 27 |
|    | Undergraduate Headcount Enrollment by Selected Characteristics – Summer                                                    | 28 |
|    | Graduate Headcount Enrollment by Selected Characteristics - Summer                                                         | 29 |
|    | Undergraduate and Graduate Headcount and FTE - Summer                                                                      | 30 |
| R  | ecruitment, Admissions, Graduate Rates, Employment and Revenue  Undergraduate Applications: Freshmen and Transfer Students | 31 |
|    | New Students - Summer                                                                                                      |    |
|    | New Students - Fall                                                                                                        |    |
|    | New Students - Spring                                                                                                      |    |
|    | Student Annual Fees                                                                                                        |    |
|    | Student Financial Assistance Awarded                                                                                       |    |
|    |                                                                                                                            | 37 |
|    | Average ACT Composite, High School Percentile and GPA of First-Time Freshmen                                               |    |
|    | Graduation and Retention Rates: First-Time Freshmen                                                                        |    |
|    | Graduation and Retention Rates: First-Time Transfer Students                                                               |    |
|    |                                                                                                                            |    |
| Fa | aculty                                                                                                                     |    |
|    | Full-Time Teaching Faculty by College                                                                                      | 41 |
|    | Faculty by College, Rank, Gender, Tenure Status and Highest Degree Awarded                                                 | 42 |

#### QUICK FACTS Fall 2022

- Founded in 1871, the University of Central Missouri has campuses in Warrensburg and Lee's Summit. Online options are also available. The University occupies 1,561 acres.
- The university is composed of the following colleges: College of Arts, Humanities, and Social Sciences, Harmon College of Business and Professional Studies, College of Education and College of Health, Science, and Technology.
- UCM's Office of Extended Campus offers degree programs at locations that meet students' varying needs, including online, ITV, off-campus and non-credit classes.
- The school colors are cardinal and black. UCM's NCAA Division II athletic teams are known as the Mules and Jennies.
- Fall 2022 enrollment was 11,637 students, which included 7,345 undergraduates and 4,292 graduates.
- The undergraduate student body consists of 45% male, 54% female, 20% minority, and 1% international students. Domestic students came from 41 states.
- The graduate student body consists of 48% male, 52% female, 7% minority, and 61% international students. Domestic students came from 38 states.
- There are 2,741 undergraduate and graduate international students from 38 different countries.
- UCM has 35 international exchange agreements with institutions worldwide. This includes
  direct partnerships with overseas universities, as well as programs that have a strong faculty
  development piece.
- The average ACT score for entering freshmen is 21.27.
- There are 381 full-time faculty and 77.2% hold a doctorate or other terminal degree. The university has a 19:1 student-to-faculty ratio.