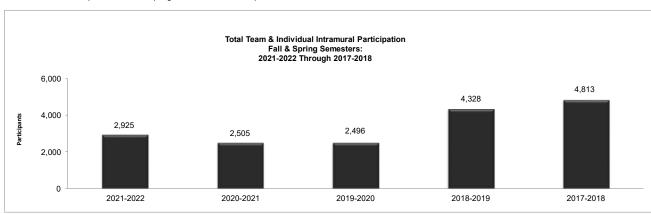

| 657   | 7 294   |
| Total by Gender           | 1,975 | 950   | 1,598 | 907    | 1,725 | 5 77     | 1 2,919 | 1,409 | 3,178 | 3 1,635 |
| Grand Total               |       | 2,925 |       | 2,505  |       | 2,496    |         | 4,328 |       | 4,813   |

<sup>\*</sup> Includes the following sports and participants: Track, Swimiming/Diving, Golf, Basketball Skills Contest, Tennis, Home Run Hitting, Table Tennis, Wrestling, Bowling Singles, Billiards, Racquetball, Rifle/Pistol, Badminton, Weight Lifting, Sports Trivia, Bowl Game Contest, 5K Fun Run Fall/Spring, Final Four Contest, Kickball, Volleyball 4-0n-4, Basketball 3-on-3, Ultimate and Washers, One on One Basketball and Futsal.

<sup>\*\*</sup> Due to the Covid-19 pandemic, most Spring 2020 and 2020-2021 sports events were cancelled



### Missouri Safety Center



#### **Program Activities**

Central Missouri Police Academy 2021-2022

Cadets Completing = 51

Hire Rate for Law Enforcement Job Seeking = 98%

Peace Officer Standards Training (POST) Exam Successful Completion = 100%

#### Drivers Education Teacher Preparation (DETP) Courses

Students Enrolled = 0 \*Course going through a revision until at least Fall 2023

#### LETSAC Conference

Trained 260+ attendees at conference for POST hours

#### Law Enforcement Phlebotomy Program (LEPP) Task Force

Created Policy & Procedure Manual for LEPP program; identified 11 officers to train as LEPs

#### Missouri Motorcycle Safety Program

- \* Trained 4,456 students across the state
- \* Conducted 708 Basic, Advanced, and 3Wheel Courses at 20 Sponsor Sites across the state