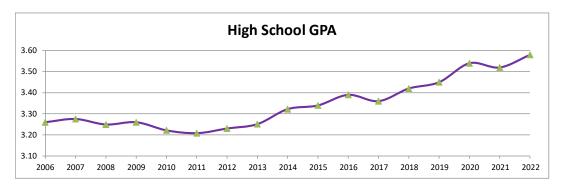

3.26        |
| 2010 | 21.94          | 61.25           | 3.22        |
| 2011 | 21.68          | 60.99           | 3.21        |
| 2012 | 21.58          | 60.96           | 3.23        |
| 2013 | 21.63          | 60.38           | 3.25        |
| 2014 | 21.80          | 61.03           | 3.32        |
| 2015 | 21.92          | 61.37           | 3.34        |
| 2016 | 22.24          | 63.50           | 3.39        |
| 2017 | 22.23          | 62.42           | 3.36        |
| 2018 | 22.08          | 63.47           | 3.42        |
| 2019 | 22.00          | 63.25           | 3.45        |
| 2020 | 22.03          | 64.84           | 3.54        |
| 2021 | 21.20          | 64.05           | 3.52        |
| 2022 | 21.27          | 65.76           | 3.58        |

SOURCE: Fall Census File







## Graduation and Retention Rates First-time, Full-time Freshmen University of Central Missouri

|         |        |       | Retention |       |       | G     | raduatio | n     |       |
|---------|--------|-------|-----------|-------|-------|-------|----------|-------|-------|
| Cohort  |        | One   | Two       | Three | Four  | Five  | Six      | Seven | Eight |
| year    | Number | Year  | Years     | Years | Years | Years | Years    | Years | Years |
| 1993    | 1,454  | 64.0% | 52.6%     | 49.7% | 15.9% | 34.2% | 40.6%    | 42.8% | 43.7% |
| 1994    | 1,358  | 63.6% | 53.0%     | 49.5% | 16.6% | 36.2% | 41.9%    | 43.2% | 44.5% |
| 1995    | 1,439  | 67.7% | 55.5%     | 52.1% | 17.9% | 39.1% | 43.4%    | 44.8% | 45.7% |
| 1996    | 1,271  | 73.6% | 60.9%     | 56.7% | 18.7% |