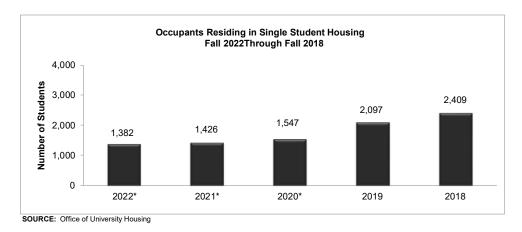

| 100%  | 100%  |
| Units filled               | 33     | 94%<br>31 | 94%<br>31 | 33    | 33    |
|                            |        |           | -         |       |       |
| Units available            | 33     | 33        | 33        | 33    | 33    |
| The Crossing               |        |           |           |       |       |
| Occupancy Rate             | 98%    | 99%       | 98%       | 99%   | 100%  |
| Units filled               | 319    | 323       | 317       | 320   | 323   |
| Units available            | 325    | 325       | 324       | 324   | 324   |
|                            |        |           |           |       |       |

<sup>\*</sup> Due to the Corona virus pandemic, all residence halls were single occupancy for the 2020-2021 and 2021-2022 academic years.



Athletics 2021-2022 Through 2017-2018

|                                          | 2021-2022    | 2020-2021 | 2019-2020 | 2018-2019                               | 2017-2018 |            |                           | 2021-2022    | 2020-2021    | 2019-2020 | 2018-2019 | 2017-2018 |
|------------------------------------------|--------------|-----------|-----------|-----------------------------------------|-----------|------------|---------------------------|--------------|--------------|-----------|-----------|-----------|
| Student-Athletes Accorded Eligib         | oility:      |           |           |                                         |           | Student-   | Athlete Participation & S | cholarship A | warded*, cor | ntinued:  |           |           |
| Freshmen