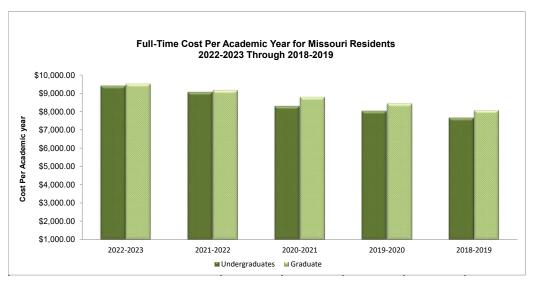

|                 |                 |
| Double Occupancy Room              | \$6,095           | \$5,904           | \$5,846           | \$5,612         | \$5,502         |
| Meal Plan (7-day unlimited access) | <u>\$3,646</u>    | <u>\$3,454</u>    | <u>\$3,350</u>    | <u>\$3,350</u>  | <u>\$3,264</u>  |
| Total Room and Board               | \$9,741           | \$9,358           | \$9,196           | \$8,962         | \$8,766         |
|                                    |                   |                   |                   |                 |                 |

Source: Finance & Administration and University Housing websites

<sup>\*</sup> Student Fees are charged per credit hour for those taking less than 9 hours and as a flat rate for those taking 9 or more hours.



## Student Financial Assistance Awarded 2021-2022 Through 2017-2018

| Type and Source of Aid                       | 2021-  | 2022         | 2020   | -2021        | 2019   | -2020        | 2018   | -2019        | 2017   | -2018         |
|----------------------------------------------|--------|--------------|--------|--------------|--------|--------------|--------|--------------|--------|---------------|
| Type and Source of Ald                       | Number | Amount        |
| Federal (Title IV) Programs:                 |        |              |        |              |        |              |        |              |        |               |
| Pell Grants                                  | 2,213  | \$9,834,487  | 2,453  | \$10,784,888 | 2,855  | \$12,365,082 | 3,195  | \$13,421,361 |