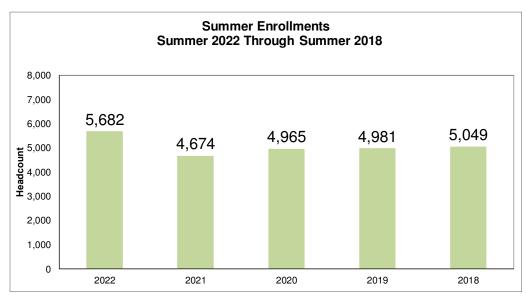

|    | Summer Enrollments and Credit Hours Generated                                                                              | 20 |
|----|----------------------------------------------------------------------------------------------------------------------------|----|
|    | Fall Enrollment and Credit Hours Generated                                                                                 | 21 |
|    | Spring Enrollment and Credit Hours Generated                                                                               | 22 |
|    | Total Headcount Enrollment by Selected Characteristics - Spring                                                            | 23 |
|    | Undergraduate Headcount Enrollment by Selected Characteristics – Spring                                                    | 24 |
|    | Graduate Headcount Enrollment by Selected Characteristics - Spring                                                         | 25 |
|    | Undergraduate and Graduate Headcount and FTE - Spring                                                                      | 26 |
|    | Total Headcount Enrollment by Selected Characteristics - Summer                                                            | 27 |
|    | Undergraduate Headcount Enrollment by Selected Characteristics – Summer                                                    | 28 |
|    | Graduate Headcount Enrollment by Selected Characteristics - Summer                                                         | 29 |
|    | Undergraduate and Graduate Headcount and FTE - Summer                                                                      | 30 |
| R  | ecruitment, Admissions, Graduate Rates, Employment and Revenue  Undergraduate Applications: Freshmen and Transfer Students | 31 |
|    | New Students - Summer                                                                                                      |    |
|    | New Students - Fall                                                                                                        |    |
|    | New Students - Spring                                                                                                      |    |
|    | Student Annual Fees                                                                                                        |    |
|    | Student Financial Assistance Awarded                                                                                       |    |
|    |                                                                                                                            | 37 |
|    | Average ACT Composite, High School Percentile and GPA of First-Time Freshmen                                               |    |
|    | Graduation and Retention Rates: First-Time Freshmen                                                                        |    |
|    | Graduation and Retention Rates: First-Time Transfer Students                                                               |    |
|    |                                                                                                                            |    |
| Fa | aculty                                                                                                                     |    |
|    | Full-Time Teaching Faculty by College                                                                                      | 41 |
|    | Faculty by College, Rank, Gender, Tenure Status and Highest Degree Awarded                                                 | 42 |