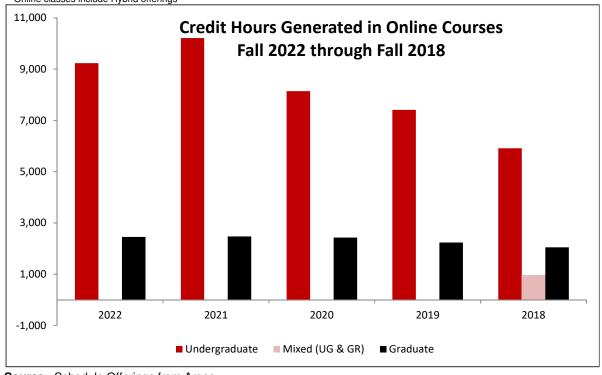

### Enrollment by Course Location Fall 2022 Through Fall 2018

|                                         | Fall 2 | 022  | Fall 2       | 2021 | Fall 2 | 2020 | Fall 2 | 2019 | Fall 2 | 2018                               |
|-----------------------------------------|--------|------|--------------|------|--------|------|--------|------|--------|------------------------------------|
| Undergraduates                          |        |      |              |      |        |      |        |      |        | -                                  |
| Course Locations                        | N      | %    | N            | %    | N      | %    | N      | %    | N      | %                                  |
| Warrensburg only                        | 1,644  | 22.4 | 1,681        | 22.2 | 2,486  | 32.6 | 3,412  | 38.3 | 4,156  | 44.7                               |
| Lee's Summit only                       | 86     | 1.2  | 65           | 0.9  | 80     | 1.0  | 86     | 1.0  | 119    | 1.3                                |
| Online only                             | 751    | 10.2 | 851          | 11.2 | 747    | 9.8  | 668    | 7.5  | 621    | 6.7                                |
| Online and Warrensburg only             | 2,927  | 39.9 | 3,235        | 42.7 | 2,920  | 38.3 | 3,054  | 34.3 | 2,880  | 31.0                               |
| Online and Lee's Summit only            | 224    | 3.0  | 230          | 3.0  | 221    | 2.9  | 221    | 2.5  | 172    | 1.8                                |
| Dual Credit, Extended Studies           | 1,291  | 17.6 | 1,038        | 13.7 | 665    | 8.7  | 1,180  | 13.3 | 967    | 10.4                               |
| Other combinations                      | 422    | 5.7  | 477          | 6.3  | 510    | 6.7  | 283    | 3.2  | 385    | 4.1                                |
| Total                                   | 7,345  |      | 7,577        |      | 7,629  |      | 8,904  |      | 9,300  |                                    |
| Students who took at least one class:   | N      | %    | N            | %    | N      | %    | N      | %    | N      | %                                  |
| In Warrensburg                          | 4,885  | 66.5 | 5,252        | 69.3 | 5,748  | 75.3 | 6,642  | 74.6 | 7,325  | 78.8                               |
| In Lee's Summit                         | 413    | 5.6  | 400          | 5.3  | 430    | 5.6  | 434    | 4.9  | 450    | 4.8                                |
| Online                                  | 4,199  | 57.2 | 4,645        | 61.3 | 4,129  | 54.1 | 4,084  | 45.9 | 3,862  | 41.5                               |
| Graduates                               |        |      |              |      |        |      |        |      |        |                                    |
| Course Locations                        | N      | %    | N            | %    | N      | %    | N      | %    | N      | %                                  |
| Warrensburg only                        | 58     | 1.4  | 72           | 2.4  | 110    | 4.7  | 210    | 9.0  | 275    | 12.6                               |
| Lee's Summit only                       | 1,618  | 37.7 | 1,033        | 35.0 | 534    | 22.9 | 656    | 28.2 | 469    | 21.4                               |
| Online only                             | 1,030  | 24.0 | 1,046        | 35.4 | 1,015  | 43.6 | 1,002  | 43.1 | 987    | 45.1                               |
| Online and Warrensburg only             | 173    | 4.0  | 159          | 5.4  | 148    | 6.4  | 228    | 9.8  | 246    | 11.2                               |
| Online and Lee's Summit only            | 395    | 9.2  | 349          | 11.8 | 51     | 2.2  | 46     | 2.0  | 73     | 3.3                                |
| Other combinations                      | 1,018  | 23.7 | 294          | 10.0 | 472    | 20.3 | 183    | 7.9  | 137    | 6.3                                |
| Total                                   | 4,292  |      | 2,953        |      | 2,330  |      | 2,325  |      | 2,187  |                                    |
| Students who took at least one class:   | N      | %    | N            | %    | N      | %    | N      | %    | N      | %                                  |
| In Warrensburg                          | 340    | 7.9  | 333          | 11.3 | 386    | 16.6 | 490    | 21.1 | 573    | 26.2                               |
| In Lee's Summit                         | 2,127  | 49.6 | 1,425        | 48.3 | 647    | 27.8 | 753    | 32.4 | 587    | 26.8                               |
| Online                                  | 1,767  | 41.2 | 1,679        | 56.9 | 1,369  | 58.8 | 1,315  | 56.6 | 1,342  | 61.4                               |
| All Students                            |        |      |              |      |        |      |        |      |        |                                    |
| Course Locations                        | N      | %    | N            | %    | N      | %    | N      | %    | N      | %                                  |
| Warrensburg only                        | 1,702  | 14.6 | 1,753        | 16.6 | 2,596  | 26.1 | 3,622  | 32.3 | 4,431  | 38.6                               |
| Lee's Summit only                       | 1,702  | 14.6 | 1,098        | 10.4 | 614    | 6.2  | 742    | 6.6  | 588    | 5.1                                |
| Online only                             | 1,781  | 15.3 | 1,897        | 18.0 | 1,762  | 17.7 | 1,670  | 14.9 | 1,608  | 14.0                               |
| Online only Online and Warrensburg only | 3,100  | 26.6 | 3,394        | 32.2 | 3,068  | 30.8 | 3,282  | 29.2 | 3,126  | 27.2                               |
| Online and Lee's Summit only            | 619    | 5.3  | 5,394<br>579 | 5.5  | 272    | 2.7  | 267    | 29.2 |        | 27.2                               |
| Dual Credit, Extended Studies           | 1,291  | 11.1 | 1,038        | 9.9  | 665    | 6.7  | 1,180  | 10.5 | 967    | 8.4                                |
| Other combinations                      | 1,291  | 12.4 | 771          | 7.3  | 982    | 9.9  | 466    | 4.1  | 522    | 8. <sup>2</sup><br>4. <sup>5</sup> |
| Total                                   | 11,637 | 12.4 | 10,530       | 7.5  | 9,959  | 9.9  | 11,229 | 4.1  | 11,487 | 4.5                                |
| Students who took at least one class:   | N      | %    | N            | %    | N      | %    | N      | %    | N      | %                                  |
| In Warrensburg                          | 5,225  | 44.9 | 5,585        | 53.0 | 6,134  | 61.6 | 7,132  | 63.5 | 7,898  | 68.8                               |
| In Lee's Summit                         | 2,540  | 21.8 | 1,825        | 17.3 | 1,077  | 10.8 | 1,187  | 10.6 | 1,037  | 9.0                                |
| Online                                  | 5,966  | 51.3 | 6,324        | 60.1 | 5,498  | 55.2 | 5,399  | 48.1 | 5,204  | 45.3                               |

#### Notes:

Hybrid classes are included in the online counts

Other combinations include students who take classes at three or more locations and/or students who take classes off campus (Whiteman, Columbia, Albuquerque, Springfield, Facilitated courses, etc.)