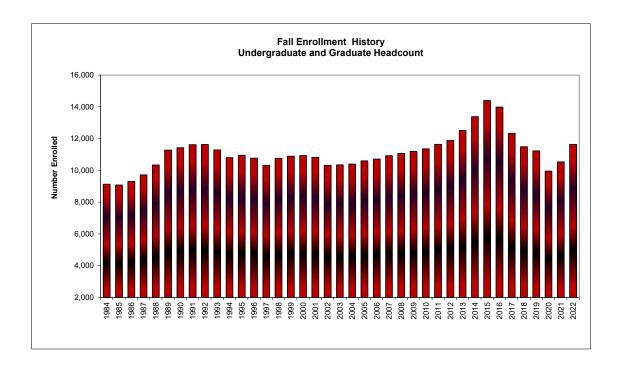

|                                     | 2022      | 2021      | 2020      | 2019      | 2018      |
|-------------------------------------|-----------|-----------|-----------|-----------|-----------|
| Total                               | 11,637    | 10,530    | 9,959     | 11,229    | 11,487    |
| Academic Load                       |           |           |           |           |           |
| Full time                           | 7,121     | 6,803     | 6,774     | 7,481     | 8,009     |
| Part time                           | 4,516     | 3,727     | 3,185     | 3,748     | 3,478     |
| r art time                          | 4,010     | 0,727     | 0,100     | 0,7 40    | 0,470     |
| Residence Status                    |           |           |           |           |           |
| In-state                            | 7,881     | 7,933     | 8,089     | 9,127     | 9,477     |
| Out-of-state                        | 1,015     | 1,165     | 1,249     | 1,336     | 1,352     |
| International                       | 2,741     | 1,432     | 621       | 766       | 658       |
| Gender                              |           |           |           |           |           |
| Male                                | 5,323     | 4,637     | 4,158     | 4,818     | 4,957     |
| Female                              | 6,195     | 5,883     | 5,787     | 6,398     | 6,500     |
| Not reported                        | 119       | 10        | 14        | 13        | 30        |
| Not reported                        | 119       | 10        | 14        | 13        | 30        |
| Ethnic Origin                       |           |           |           |           |           |
| White non-Hispanic                  | 7,121     | 7,246     | 7,438     | 8,328     | 8,523     |
| Black non-Hispanic                  | 644       | 683       | 750       | 829       | 953       |
| American Indian                     | 27        | 22        | 27        | 30        | 31        |
| Native Hawaiian or Pacific Islander | 13        | 10        | 17        | 22        | 26        |
| Asian                               | 111       | 116       | 98        | 108       | 101       |
| Hispanic                            | 474       | 514       | 479       | 507       | 499       |
| Two or more races, non-Hispanic     | 411       | 410       | 402       | 465       | 463       |
| Non-Resident Alien (International)  | 2,741     | 1,432     | 621       | 766       | 658       |
| Not reported                        | 95        | 97        | 127       | 174       | 233       |
| Age Distribution                    |           |           |           |           |           |
| Under 18                            | 1,172     | 916       | 601       | 1,021     | 855       |
| 18                                  | 921       | 1,001     | 922       | 1,178     | 1,342     |
| 19                                  | 960       | 1,006     | 1,091     | 1,271     | 1,349     |
| 20                                  | 1,086     | 1,117     | 1,329     | 1,380     | 1,414     |
| 21-24                               | 3,990     | 3,596     | 3,223     | 3,584     | 3,721     |
| 25-29                               | 1,908     | 1,410     | 1,227     | 1,194     | 1,211     |
| 30-39                               | 992       | 876       | 902       | 933       | 918       |
| 40-49                               | 415       | 389       | 456       | 453       | 480       |
| 50-64                               | 180       | 206       | 184       | 194       | 178       |
| 65 & over                           | 12        | 10        | 14        | 7         | 12        |
| Unknown                             | 1         | 3         | 10        | 14        | 7         |
|                                     |           |           |           |           |           |
| Average Age                         | 24.4      | 24.3      | 24.5      | 23.9      | 23.9      |
| Percent over 24 years               | 30.1%     | 27.5%     | 27.9%     | 24.8%     | 24.4%     |
| Student-to-Faculty Ratio            | 19:1      | 18:1      | 16:1      | 17:1      | 17:1      |
| Credit Hours Generated              | 113,281.5 | 110,216.0 | 109,539.0 | 122,552.3 | 129,007.0 |
| Full-Time Equivalent (FTE)          | 8,032     | 7,686     | 7,550     | 8,420     | 8,837     |