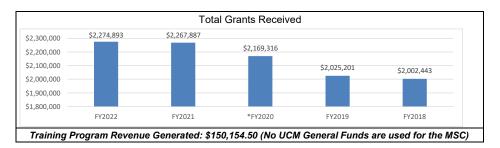

Gender           | 1,975 | 950   | 1,598 | 907    | 1,725 | 5 77     | 1 2,919 | 1,409 | 3,178 | 3 1,635 |
| Grand Total               |       | 2,925 |       | 2,505  |       | 2,496    |         | 4,328 |       | 4,813   |

<sup>\*</sup> Includes the following sports and participants: Track, Swimiming/Diving, Golf, Basketball Skills Contest, Tennis, Home Run Hitting, Table Tennis, Wrestling, Bowling Singles, Billiards, Racquetball, Rifle/Pistol, Badminton, Weight Lifting, Sports Trivia, Bowl Game Contest, 5K Fun Run Fall/Spring, Final Four Contest, Kickball, Volleyball 4-0n-4, Basketball 3-on-3, Ultimate and Washers, One on One Basketball and Futsal.

<sup>\*\*</sup> Due to the Covid-19 pandemic, most Spring 2020 and 2020-2021 sports events were cancelled



### Missouri Safety Center



#### **Program Activities**

Central Missouri Police Academy 2021-2022

Cadets Completing = 51

Hire Rate for Law Enforcement Job Seeking = 98%

Peace Officer Standards Training (POST) Exam Successful Completion = 100%

#### Drivers Education Teacher Preparation (DETP) Courses

Students Enrolled = 0 \*Course going through a revision until at least Fall 2023

#### LETSAC Conference

Trained 260+ attendees at conference for POST hours

#### Law Enforcement Phlebotomy Program (LEPP) Task Force

Created Policy & Procedure Manual for LEPP program; identified 11 officers to train as LEPs

#### Missouri Motorcycle Safety Program

- \* Trained 4,456 students across the state
- \* Conducted 708 Basic, Advanced, and 3Wheel Courses at 20 Sponsor Sites across the state

| Missouri Peace Officer Stan