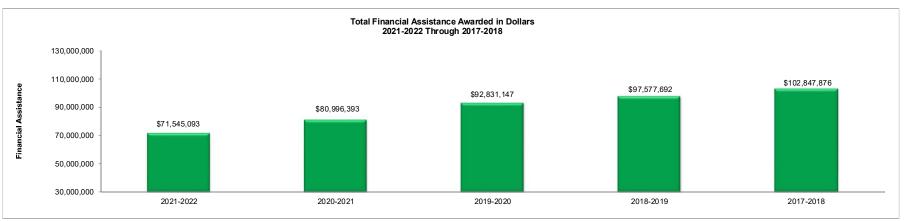

|    | Summer Enrollments and Credit Hours Generated                                                                              | 20 |
|----|----------------------------------------------------------------------------------------------------------------------------|----|
|    | Fall Enrollment and Credit Hours Generated                                                                                 | 21 |
|    | Spring Enrollment and Credit Hours Generated                                                                               | 22 |
|    | Total Headcount Enrollment by Selected Characteristics - Spring                                                            | 23 |
|    | Undergraduate Headcount Enrollment by Selected Characteristics – Spring                                                    | 24 |
|    | Graduate Headcount Enrollment by Selected Characteristics - Spring                                                         | 25 |
|    | Undergraduate and Graduate Headcount and FTE - Spring                                                                      | 26 |
|    | Total Headcount Enrollment by Selected Characteristics - Summer                                                            | 27 |
|    | Undergraduate Headcount Enrollment by Selected Characteristics – Summer                                                    | 28 |
|    | Graduate Headcount Enrollment by Selected Characteristics - Summer                                                         | 29 |
|    | Undergraduate and Graduate Headcount and FTE - Summer                                                                      | 30 |
| R  | ecruitment, Admissions, Graduate Rates, Employment and Revenue  Undergraduate Applications: Freshmen and Transfer Students | 31 |
|    | New Students - Summer                                                                                                      |    |
|    | New Students - Fall                                                                                                        |    |
|    | New Students - Spring                                                                                                      |    |
|    | Student Annual Fees                                                                                                        |    |
|    | Student Financial Assistance Awarded                                                                                       |    |
|    |                                                                                                                            | 37 |
|    | Average ACT Composite, High School Percentile and GPA of First-Time Freshmen                                               |    |
|    | Graduation and Retention Rates: First-Time Freshmen                                                                        |    |
|    | Graduation and Retention Rates: First-Time Transfer Students                                                               |    |
|    |                                                                                                                            |    |
| Fa | aculty                                                                                                                     |    |
|    | Full-Time Teaching Faculty by College                                                                                      | 41 |
|    | Faculty by College, Rank, Gender, Tenure Status and Highest Degree Awarded                                                 | 42 |