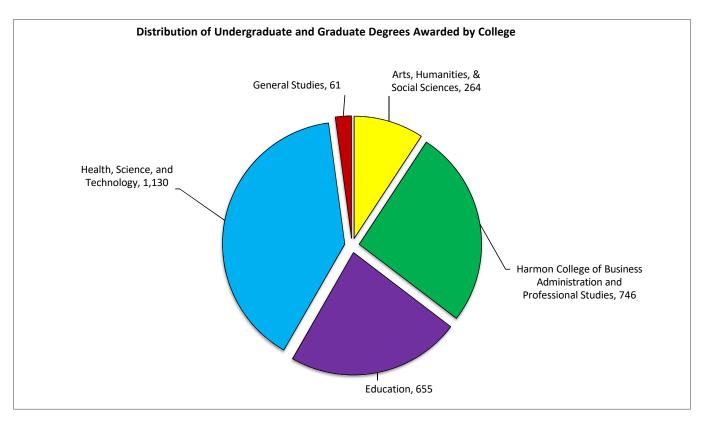

| 52     | 18   | 70     | 13   | 59     |

Source: Agros Graduated Students by Term

### Degrees Awarded by College 2021-2022

| College                                                            | 2021-2022 |
|--------------------------------------------------------------------|-----------|
| Arts, Humanities, & Social Sciences                                | 264       |
| Harmon College of Business Administration and Professional Studies | 746       |
| Education                                                          | 655       |
| Health, Science, and Technology                                    | 1,130     |
| General Studies                                                    | 61        |
| Total                                                              | 2,856     |



Source: Agros Graduated Students by Term

#### **School Profiles**

The School Profiles are a summary of selected elements from reports routinely produced by various offices at the University of Central Missouri. Each profile is divided into five major sections: Full-time Teaching Faculty — Fall, Student Credit Hours Generated — Annual, Declared Majors — Annual, Degrees Awarded — Annual and Minors Awarded — Annual. The academic year is Summer, Fall and Spring. The sources of these data and some associated definitions are as follows:

### **Full-time Teaching Faculty – Fall**

This is the number of full-time faculty as of September 30. Data are from the Provost Office.

#### **Student Credit Hours Generated – Annual**

The student semester credit hours are reported by the level on which t