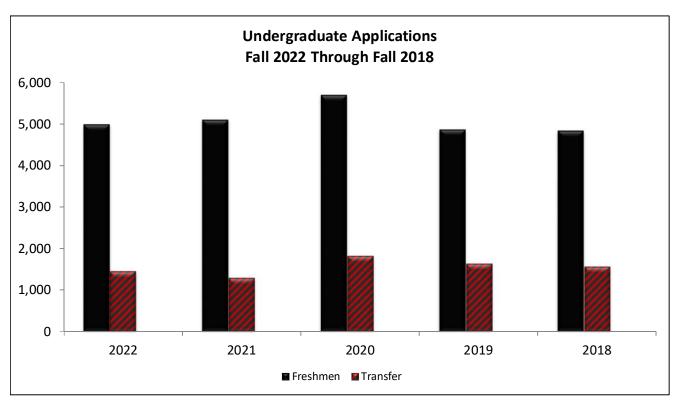

|    | Summer Enrollments and Credit Hours Generated                                                                              | 20 |
|----|----------------------------------------------------------------------------------------------------------------------------|----|
|    | Fall Enrollment and Credit Hours Generated                                                                                 | 21 |
|    | Spring Enrollment and Credit Hours Generated                                                                               | 22 |
|    | Total Headcount Enrollment by Selected Characteristics - Spring                                                            | 23 |
|    | Undergraduate Headcount Enrollment by Selected Characteristics – Spring                                                    | 24 |
|    | Graduate Headcount Enrollment by Selected Characteristics - Spring                                                         | 25 |
|    | Undergraduate and Graduate Headcount and FTE - Spring                                                                      | 26 |
|    | Total Headcount Enrollment by Selected Characteristics - Summer                                                            | 27 |
|    | Undergraduate Headcount Enrollment by Selected Characteristics – Summer                                                    | 28 |
|    | Graduate Headcount Enrollment by Selected Characteristics - Summer                                                         | 29 |
|    | Undergraduate and Graduate Headcount and FTE - Summer                                                                      | 30 |
| R  | ecruitment, Admissions, Graduate Rates, Employment and Revenue  Undergraduate Applications: Freshmen and Transfer Students | 31 |
|    | New Students - Summer                                                                                                      |    |
|    | New Students - Fall                                                                                                        |    |
|    | New Students - Spring                                                                                                      |    |
|    | Student Annual Fees                                                                                                        |    |
|    | Student Financial Assistance Awarded                                                                                       |    |
|    |                                                                                                                            | 37 |
|    | Average ACT Composite, High School Percentile and GPA of First-Time Freshmen                                               |    |
|    | Graduation and Retention Rates: First-Time Freshmen                                                                        |    |
|    | Graduation and Retention Rates: First-Time Transfer Students                                                               |    |
|    |                                                                                                                            |    |
| Fa | aculty                                                                                                                     |    |
|    | Full-Time Teaching Faculty by College                                                                                      | 41 |
|    | Faculty by College, Rank, Gender, Tenure Status and Highest Degree Awarded                                                 | 42 |