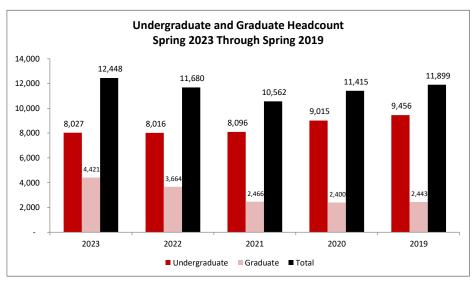

2,524.8 | 2,327.6 | 1,251.5 | 1,296.8 | 1,283.8 |
| Totals        |         |         |         |         |         |
| Headcount     |         |         |         |         |         |
| Missouri      | 8,633   | 8,507   | 8,701   | 9,353   | 9,738   |
| Out-of-state  | 963     | 1,028   | 1,142   | 1,228   | 1,440   |
| International | 2,852   | 2,145   | 719     | 834     | 721     |
| Total         | 12,448  | 11,680  | 10,562  | 11,415  | 11,899  |
| FTE           |         |         |         |         |         |
| Missouri      | 5,392.7 | 5,528.9 | 5,831.2 | 6,430.2 | 6,836.7 |
| Out-of-state  | 701.3   | 764.7   | 864.9   | 943.1   | 1,029.0 |
| International | 1,836.7 | 1,661.6 | 439.8   | 591.2   | 534.0   |
| Total         | 7,930.7 | 7,955.1 | 7,136.0 | 7,964.6 | 8,399.6 |



SOURCE: Institutional Research: Census File

Total
Headcount Enrollment by Select Characteristics
Summer 2022 Through Summer 2018

|                                     | 2022   | 2021   | 2020   | 2019   | 2018   |
|-------------------------------------|--------|--------|--------|--------|--------|
| Total                               | 5,682  | 4,674  | 4,965  | 4,981  | 5,049  |
| Academic Load                       |        |        |        |        |        |
| Full time                           | 2,758  | 1,684  | 1,757  | 1,583  | 1,630  |
| Part time                           | 2,738  | 2,990  | 3,208  | 3,398  | 3,419  |
| Fait time                           | 2,924  | 2,990  | 3,206  | 3,390  | 3,419  |
| Residence Status                    |        |        |        |