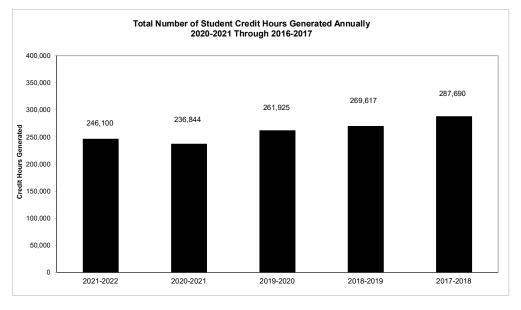

|              |              |              |              |
| Academic Program and Services                               | 927.0        | 873.0        | 1,070.0      | 888.0        | 0.0          |
| Honors College                                              | 164.0        | 230.0        | 268.0        | 298.0        | 348.0        |
| International Studies                                       | <u>409.5</u> | <u>114.0</u> | <u>257.5</u> | <u>416.0</u> | <u>601.5</u> |
| Provost Totals                                              | 1,500.5      | 1,217.0      | 1,595.5      | 1,602.0      | 949.5        |
| University Totals                                           | 246,099.5    | 236,844.0    | 261,924.5    | 269,617.0    | 287,689.5    |

Source: Schedule Offerings from Argos



### Student Credit Hours Generated Annually by Course Location 2021-2022 through 2017-2018

|                  | 2021-2022      | 2020-2021      | 2019-2020      | 2018-2019    | 2017-2018      |
|------------------|----------------|----------------|----------------|--------------|----------------|
| Undergraduate:   |                |                |                |              |                |
| On Campus        | 101,596.0      | 110,359.0      | 148,251.0      | 161,554.5    | 178,571.5      |
| Online           | 59,524.0       | 61,311.5       | 48,566.0       | 46,492.0     | 44,495.0       |
| Extended Studies | 13,918.0       | 11,984.0       | 13,588.0       | 13,359.0     | 12,643.0       |
| Lee's Summit     | 8,076.0        | 7,318.0        | 7,826.5        | 7,614.0