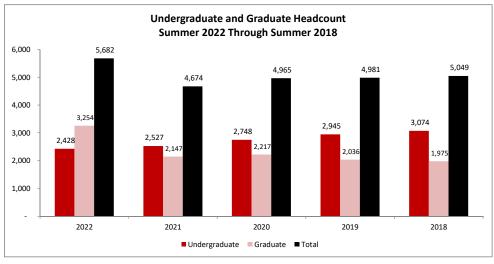

|         |
| Headcount     |         |         |         |         |         |         |
| Missouri      | 3,334   | 3,551   | 3,882   | 3,941   | 4,011   | 4,165   |
| Out-of-state  | 515     | 582     | 598     | 572     | 646     | 701     |
| International | 1,833   | 541     | 485     | 468     | 392     | 644     |
| Total         | 5,682   | 4,674   | 4,965   | 4,981   | 5,049   | 5,510   |
| FTE           |         |         |         |         |         |         |
| Missouri      | 2,710.1 | 2,710.1 | 2,999.8 | 2,897.4 | 3,137.0 | 3,155.4 |
| Out-of-state  | 429.3   | 429.3   | 447.9   | 415.4   | 420.6   | 435.5   |
| International | 714.5   | 714.5   | 603.4   | 553.8   | 411.0   | 785.3   |
| Total         | 5,418.1 | 3,853.9 | 4,051.2 | 3,866.7 | 3,968.6 | 4,376.2 |



SOURCE: Institutional Research: Census File

Undergraduate Applications: Freshmen and Transfer Students Fall 2022 Through Fall 2018

|                   | 2022  | 2021  | 2020  | 2019  | 2018  |
|-------------------|-------|-------|-------|-------|-------|
| Freshmen          |       |       |       |       |       |
| Applied           | 4,993 | 5,103 | 5,666 | 5,699 | 4,867 |
| Accepted          | 3,867 | 3,867 | 3,603 | 3,706 | 4,184 |
| Enrolled          | 1,028 | 1,158 | 1,084 | 1,249 | 1,493 |
| Percent Accepted  | 77.4% | 75.8% | 63.6% | 65.0% | 86.0% |
| Percent Enrolled  | 26.6% | 29.9% | 30.1% | 33.7% | 35.7% |
| Transfer Students |       |       |       |       |       |
| Applied           | 1,453 | 1,296 | 1,273 | 1,821 | 1,633 |
| Accepted          | 925   | 921   | 874   |