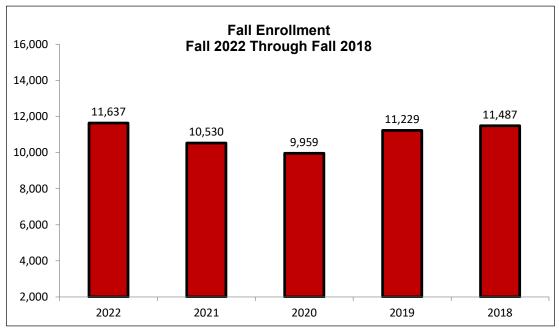

**Southeast Missouri State University** 

**Missouri State University** 

Nebraska: University of Nebraska at Kearney

vi

**University of Nebraska at Omaha** 

Total
Headcount Enrollment by Select Characteristics Fall
2022 Through Fall 2018

|                                     | 2022      | 2021      | 2020      | 2019      | 2018      |
|-------------------------------------|-----------|-----------|-----------|-----------|-----------|
| Total                               | 11,637    | 10,530    | 9,959     | 11,229    | 11,487    |
| Academic Load                       |           |           |           |           |           |
| Full time                           | 7,121     | 6,803     | 6,774     | 7,481     | 8,009     |
| Part time                           | 4,516     | 3,727     | 3,185     | 3,748     | 3,478     |
| r art time                          | 4,010     | 0,727     | 0,100     | 0,7 40    | 0,470     |
| Residence Status                    |           |           |           |           |           |
| In-state                            | 7,881     | 7,933     | 8,089     | 9,127     | 9,477     |
| Out-of-state                        | 1,015     | 1,165     | 1,249     | 1,336     | 1,352     |
| International                       | 2,741     | 1,432     | 621       | 766       | 658       |
| Gender                              |           |           |           |           |           |
| Male                                | 5,323     | 4,637     | 4,158     | 4,818     | 4,957     |
| Female                              | 6,195     | 5,883     | 5,787     | 6,398     | 6,500     |
| Not reported                        | 119       | 10        | 14        | 13        | 30        |
| Not reported                        | 119       | 10        | 14        | 13        | 30        |
| Ethnic Origin                       |           |           |           |           |           |
| White non-Hispanic                  | 7,121     | 7,246     | 7,438     | 8,328     | 8,523     |
| Black non-Hispanic                  | 644       | 683       | 750       | 829       | 953       |
| American Indian                     | 27        | 22        | 27        | 30        | 31        |
| Native Hawaiian or Pacific Islander | 13        | 10        | 17        | 22        | 26        |
| Asian                               | 111       | 116       | 98        | 108       | 101       |
| Hispanic                            | 474       | 514       | 479       | 507       | 499       |
| Two or more races, non-Hispanic     | 411       | 410       | 402       | 465       | 463       |
| Non-Resident Alien (International)  | 2,741     | 1,432     | 621       | 766       | 658       |
| Not reported                        | 95        | 97        | 127       | 174       | 233       |
| Age Distribution                    |           |           |           |           |           |
| Under 18                            | 1,172     | 916       | 601       | 1,021     | 855       |
| 18                                  | 921       | 1,001     | 922       | 1,178     | 1,342     |
| 19                                  | 960       | 1,006     | 1,091     | 1,271     | 1,349     |
| 20                                  | 1,086     | 1,117     | 1,329     | 1,380     | 1,414     |
| 21-24                               | 3,990     | 3,596     | 3,223     | 3,584     | 3,721     |
| 25-29                               | 1,908     | 1,410     | 1,227     | 1,194     | 1,211     |
| 30-39                               | 992       | 876       | 902       | 933       | 918       |
| 40-49                               | 415       | 389       | 456       | 453       | 480       |
| 50-64                               | 180       | 206       | 184       | 194       | 178       |
| 65 & over                           | 12        | 10        | 14        | 7         | 12        |
| Unknown                             | 1         | 3         | 10        | 14        | 7         |
|                                     |           |           |           |           |           |
| Average Age                         | 24.4      | 24.3      | 24.5      | 23.9      | 23.9      |
| Percent over 24 years               | 30.1%     | 27.5%     | 27.9%     | 24.8%     | 24.4%     |
| Student-to-Faculty Ratio            | 19:1      | 18:1      | 16:1      | 17:1      | 17:1      |
| Credit Hours Generated              | 113,281.5 | 110,216.0 | 109,539.0 | 122,552.3 | 129,007.0 |
| Full-Time Equivalent (FTE)          | 8,032     | 7,686     | 7,550     | 8,420     | 8,837     |