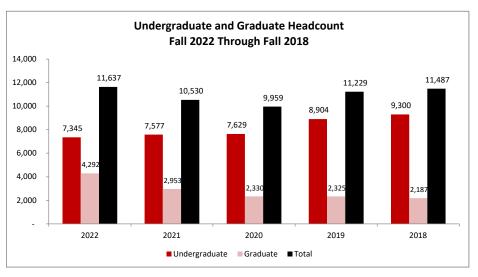

#### QUICK FACTS Fall 2022

- Founded in 1871, the University of Central Missouri has campuses in Warrensburg and Lee's Summit. Online options are also available. The University occupies 1,561 acres.
- The university is composed of the following colleges: College of Arts, Humanities, and Social Sciences, Harmon College of Business and Professional Studies, College of Education and College of Health, Science, and Technology.
- UCM's Office of Extended Campus offers degree programs at locations that meet students' varying needs, including online, ITV, off-campus and non-credit classes.
- The school colors are cardinal and black. UCM's NCAA Division II athletic teams are known as the Mules and Jennies.
- Fall 2022 enrollment was 11,637 students, which included 7,345 undergraduates and 4,292 graduates.
- The undergraduate student body consists of 45% male, 54% female, 20% minority, and 1% international students. Domestic students came from 41 states.
- The graduate student body consists of 48% male, 52% female, 7% minority, and 61% international students. Domestic students came from 38 states.
- There are 2,741 undergraduate and graduate international students from 38 different countries.
- UCM has 35 international exchange agreements with institutions worldwide. This includes
  direct partnerships with overseas universities, as well as programs that have a strong faculty
  development piece.
- The average ACT score for entering freshmen is 21.27.
- There are 381 full-time faculty and 77.2% hold a doctorate or other terminal degree. The university has a 19:1 student-to-faculty ratio.

|                                     | 2022      | 2021      | 2020      | 2019      | 2018      |
|-------------------------------------|-----------|-----------|-----------|-----------|-----------|
| Total                               | 11,637    | 10,530    | 9,959     | 11,229    | 11,487    |
| Academic Load                       |           |           |           |           |           |
| Full time                           | 7,121     | 6,803     | 6,774     | 7,481     | 8,009     |
| Part time                           | 4,516     | 3,727     | 3,185     | 3,748     | 3,478     |
| r art time                          | 4,010     | 0,727     | 0,100     | 0,7 40    | 0,470     |
| Residence Status                    |           |           |           |           |           |
| In-state                            | 7,881     | 7,933     | 8,089     | 9,127     | 9,477     |
| Out-of-state                        | 1,015     | 1,165     | 1,249     | 1,336     | 1,352     |
| International                       | 2,741     | 1,432     | 621       | 766       | 658       |
| Gender                              |           |           |           |           |           |
| Male                                | 5,323     | 4,637     | 4,158     | 4,818     | 4,957     |
| Female                              | 6,195     | 5,883     | 5,787     | 6,398     | 6,500     |
| Not reported                        | 119       | 10        | 14        | 13        | 30        |
| Not reported                        | 119       | 10        | 14        | 13        | 30        |
| Ethnic Origin                       |           |           |           |           |           |
| White non-Hispanic                  | 7,121     | 7,246     | 7,438     | 8,328     | 8,523     |
| Black non-Hispanic                  | 644       | 683       | 750       | 829       | 953       |
| American Indian                     | 27        | 22        | 27        | 30        | 31        |
| Native Hawaiian or Pacific Islander | 13        | 10        | 17        | 22        | 26        |
| Asian                               | 111       | 116       | 98        | 108       | 101       |
| Hispanic                            | 474       | 514       | 479       | 507       | 499       |
| Two or more races, non-Hispanic     | 411       | 410       | 402       | 465       | 463       |
| Non-Resident Alien (International)  | 2,741     | 1,432     | 621       | 766       | 658       |
| Not reported                        | 95        | 97        | 127       | 174       | 233       |
| Age Distribution                    |           |           |           |           |           |
| Under 18                            | 1,172     | 916       | 601       | 1,021     | 855       |
| 18                                  | 921       | 1,001     | 922       | 1,178     | 1,342     |
| 19                                  | 960       | 1,006     | 1,091     | 1,271     | 1,349     |
| 20                                  | 1,086     | 1,117     | 1,329     | 1,380     | 1,414     |
| 21-24                               | 3,990     | 3,596     | 3,223     | 3,584     | 3,721     |
| 25-29                               | 1,908     | 1,410     | 1,227     | 1,194     | 1,211     |
| 30-39                               | 992       | 876       | 902       | 933       | 918       |
| 40-49                               | 415       | 389       | 456       | 453       | 480       |
| 50-64                               | 180       | 206       | 184       | 194       | 178       |
| 65 & over                           | 12        | 10        | 14        | 7         | 12        |
| Unknown                             | 1         | 3         | 10        | 14        | 7         |
|                                     |           |           |           |           |           |
| Average Age                         | 24.4      | 24.3      | 24.5      | 23.9      | 23.9      |
| Percent over 24 years               | 30.1%     | 27.5%     | 27.9%     | 24.8%     | 24.4%     |
| Student-to-Faculty Ratio            | 19:1      | 18:1      | 16:1      | 17:1      | 17:1      |
| Credit Hours Generated              | 113,281.5 | 110,216.0 | 109,539.0 | 122,552.3 | 129,007.0 |
| Full-Time Equivalent (FTE)          | 8,032     | 7,686     | 7,550     | 8,420     | 8,837     |

#### 2022 Through Fall 2018

|                                       | 2022          | 2021           | 2020           | 2019           | 2018           |
|---------------------------------------|---------------|----------------|----------------|----------------|----------------|
| Total                                 | 7,345         | 7,577          | 7,629          | 8,904          | 9,300          |
|                                       | ,,,,,,        | , -            | ,,,,           | 2,22           | ,,,,,,         |
| Class                                 |               |                |                |                |                |
| First-time degree-seeking students    | 1,028         | 1,158          | 1,084          | 1,249          | 1,493          |
| Freshmen, not first-time              | 348           | 357            | 422            | 461            | 453            |
| Sophomores                            | 1,041         | 1,029          | 1,211          | 1,377          | 1,549          |
| Juniors                               | 1,369         | 1,568          | 1,765          | 1,839          | 1,783          |
| Seniors                               | 2,067         | 2,198          | 2,289          | 2,474          | 2,715          |
| Dual credit/High School students      | 1,291         | 1,038          | 665            | 1,180          | 967            |
| Other                                 | 201           | 229            | 193            | 324            | 340            |
| Academic Load                         |               |                |                |                |                |
| Full time                             | 5,203         | 5,626          | 6,009          | 6,688          | 7,293          |
| Part time                             | 2,142         | 1,951          | 1,620          | 2,216          | 2,007          |
| Residence Status                      |               |                |                |                |                |
| In-state                              | 6,527         | 6,655          | 6,654          | 7,709          | 8,019          |
| Out-of-state                          | 716           | 837            | 897            | 1,005          | 1,048          |
| International                         | 102           | 85             | 78             | 190            | 233            |
| Gender                                |               |                |                |                |                |
| Male                                  | 3,273         | 3,369          | 3,364          | 3,991          | 4,162          |
| Female                                | 3,959         | 4,202          | 4,256          | 4,901          | 5,113          |
| Not reported                          | 113           | 6              | 9              | 12             | 25             |
| Ethnic Origin                         |               |                |                |                |                |
|                                       | F 700         | 5 000          | F 057          | 6.046          | 7.040          |
| White non-Hispanic                    | 5,762<br>528  | 5,909<br>575   | 5,957<br>654   | 6,846<br>753   | 7,049<br>867   |
| Black non-Hispanic<br>American Indian | 26            | 21             | 23             | 755<br>24      | 24             |
| Native Hawaiian or Pacific Islander   | 12            | 9              | 15             | 22             | 26             |
| Asian                                 | 85            | 90             | 70             | 80             | 82<br>82       |
| Hispanic                              | 408           | 452            | 420            | 446            | 438            |
| Two or more races, non-Hispanic       | 338           | 346            | 348            | 410            | 409            |
| Non-Resident Alien (International)    | 102           | 85             | 78             | 190            | 233            |
| Not reported                          | 84            | 90             | 64             | 133            | 172            |
|                                       |               |                |                |                |                |
| Age Distribution                      | 1 171         | 016            | 601            | 1 021          | 055            |
| Under 18<br>18                        | 1,171         | 916            | 601<br>922     | 1,021<br>1,178 | 855            |
| 19                                    | 921<br>960    | 1,001          |                |                | 1,342          |
| 20                                    | 1,075         | 1,006<br>1,113 | 1,091<br>1,326 | 1,271<br>1,376 | 1,349<br>1,411 |
| 21-24                                 | 2,296         | 2,531          | 2,625          | 2,903          | 3,146          |
| 25-29                                 | 399           | 416            | 2,023<br>463   | 2,903<br>480   | 530            |
| 30-39                                 | 319           | 344            | 349            | 380            | 382            |
| 40-49                                 | 125           | 144            | 163            | 195            | 196            |
| 50-64                                 | 72            | 104            | 77             | 95             | 79             |
| 65 & over                             | 7             | 2              | 9              | 3              | 6              |
| Unknown                               | ,<br>o        | 0              | 3              | 2              | 4              |
| Average Age                           | 24.0          | 00.0           | 00.4           | 00.4           | 00.4           |
| Average Age<br>Percent over 24 years  | 21.9<br>12.6% | 22.2<br>13.3%  | 22.4<br>13.9%  | 22.1<br>13.0%  | 22.1<br>12.8%  |
| First-Generation                      | 41.4%         | 41.4%          | 45.2%          | 44.7%          | 46.0%          |
|                                       |               |                |                |                |                |
| Credit Hours Generated                | 84,482        | 89,937         | 94,679         | 107,591        | 114,809        |
| Full-Time Equivalent (FTE)            | 5,632         | 5,996          | 6,312          | 7,173          | 7,654          |

SOURCE: Office of Institutional Research: Census File

Graduate
Headcount Enrollment by Select Characteristics Fall
2022 Through Fall 2018

|                                     | 2022     | 2021     | 2020     | 2019     | 2018     |
|-------------------------------------|----------|----------|----------|----------|----------|
| Total                               | 4,292    | 2,953    | 2,330    | 2,325    | 2,187    |
| Enrollment Status                   |          |          |          |          |          |
| Degree Seeking                      |          |          |          |          |          |
| 1st-time Graduates                  | 1,481    | 1,459    | 608      | 736      | 717      |
| Other Graduates                     | 2,594    | 1,351    | 1,512    | 1,466    | 1,357    |
| Not in Program/Non-degree seeking   | 217      | 143      | 210      | 123      | 113      |
| Academic Load                       |          |          |          |          |          |
| Full time                           | 1,918    | 1,177    | 765      | 793      | 716      |
| Part time                           | 2,374    | 1,776    | 1,565    | 1,532    | 1,471    |
| Residence Status                    |          |          |          |          |          |
| In-state                            | 1,354    | 1,278    | 1,435    | 1,418    | 1,458    |
| Out-of-state                        | 299      | 328      | 352      | 331      | 304      |
| International                       | 2,639    | 1,347    | 543      | 576      | 425      |
| Gender                              |          |          |          |          |          |
| Male                                | 2,050    | 1,268    | 794      | 827      | 795      |
| Female                              | 2,236    | 1,681    | 1,531    | 1,497    | 1,387    |
| Not reported                        | 6        | 4        | 5        | 1        | 5        |
| Ethnic Origin                       |          |          |          |          |          |
| White non-Hispanic                  | 1,359    | 1,337    | 1,481    | 1,482    | 1,474    |
| Black non-Hispanic                  | 116      | 108      | 96       | 76       | 86       |
| American Indian                     | 1        | 1        | 4        | 6        | 7        |
| Native Hawaiian or Pacific Islander | 1        | 1        | 2        | 0        | 0        |
| Asian                               | 26       | 26       | 28       | 28       | 19       |
| Hispanic                            | 66       | 62       | 59       | 61       | 61       |
| Two or more races, non-Hispanic     | 73       | 64       | 54       | 55       | 54       |
| Non-Resident Alien (International)  | 2,639    | 1,347    | 543      | 576      | 425      |
| Not reported                        | 11       | 7        | 63       | 41       | 61       |
| Age Distribution                    |          |          |          |          |          |
| Under 21                            | 12       | 4        | 3        | 4        | 3        |
| 21-22                               | 532      | 339      | 161      | 210      | 188      |
| 23-24                               | 1,162    | 726      | 437      | 471      | 387      |
| 25-29                               | 1,509    | 994      | 764      | 714      | 681      |
| 30-39                               | 673      | 532      | 553      | 553      | 536      |
|                                     |          |          |          |          |          |
| 40-49                               | 290      | 245      | 293      | 258      | 284      |
| 50-64                               | 108      | 102      | 107      | 99       | 99       |
| 65 & over                           | 5        | 8        | 5        | 4        | 6        |
| Unknown                             | 1        | 3        | 7        | 12       | 3        |
| Average Age                         | 28.6     | 29.5     | 31.4     | 30.9     | 31.6     |
| % over 24 years                     | 60.2%    | 63.7%    | 73.9%    | 70.0%    | 73.4%    |
| Credit Hours Generated              | 28,800.0 | 20,279.5 | 14,860.5 | 14,960.9 | 14,198.5 |
| Full-Time Equivalent (FTE)          | 2,400    | 1,690    | 1,238    | 1,247    | 1,183    |