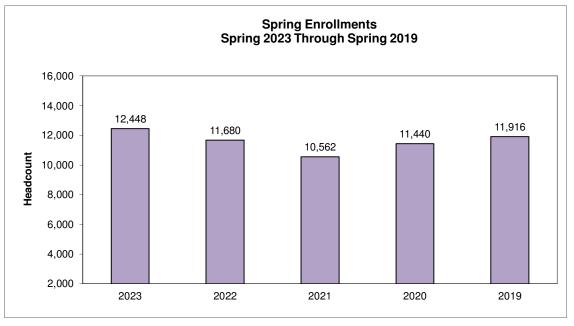

| TOTAL:                                |         |         |         |         |         |
| Headcount                             | 12,448  | 11,680  | 10,562  | 11,440  | 11,916  |
| FTE                                   | 7,931   | 7,955   | 7,136   | 7,986   | 8,413   |
| Semester Credit Hours                 | 111,386 | 112,345 | 103,286 | 115,900 | 122,350 |
| On-Campus                             | 42,647  | 47,454  | 46,694  | 69,137  | 76,978  |
| Off-Campus                            | 68,739  | 64,891  | 56,592  | 46,764  | 45,372  |
| · · · · · · · · · · · · · · · · · · · | ,       | ·       | ,       | •       |         |

**NOTE:** These data represent the unduplicated headcount and semester credit hours produced for the spring terms; exclusive auditors have been omitted.



SOURCE: IR Census files

Total
Headcount Enrollment by Select Characteristics
Spring 2023 Through Spring 2019

|                                     | 2023    | 2022    | 2021    | 2020    | 2019    |
|-------------------------------------|---------|---------|---------|---------|---------|
| Total                               | 12,448  | 11,680  | 10,562  | 11,415  | 11,899  |
| Academic Load                       |         |         |         |         |         |
| Full time                           | 6,632   | 6,927   | 5,960   | 6,764   | 7,244   |
| Part time                           | 5,816   | 4,753   | 4,602   | 4,651   | 4,655   |
| Residence Status                    |         |         |         |         |         |
| In-state                            | 8,633   | 8,507