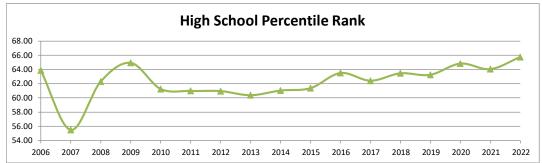

| 3.26        |
| 2010 | 21.94          | 61.25           | 3.22        |
| 2011 | 21.68          | 60.99           | 3.21        |
| 2012 | 21.58          | 60.96           | 3.23        |
| 2013 | 21.63          | 60.38           | 3.25        |
| 2014 | 21.80          | 61.03           | 3.32        |
| 2015 | 21.92          | 61.37           | 3.34        |
| 2016 | 22.24          | 63.50           | 3.39        |
| 2017 | 22.23          | 62.42           | 3.36        |
| 2018 | 22.08          | 63.47           | 3.42        |
| 2019 | 22.00          | 63.25           | 3.45        |
| 2020 | 22.03          | 64.84           | 3.54        |
| 2021 | 21.20          | 64.05           | 3.52        |
| 2022 | 21.27          | 65.76           | 3.58        |

SOURCE: Fall Census File







## Graduation and Retention Rates First-time, Full-time Freshmen University of Central Missouri

|         |        |       | Retention |       |       | G     | raduatio | n     |       |
|---------|--------|-------|-----------|-------|-------|-------|----------|-------|-------|
| Cohort  |        | One   | Two       | Three | Four  | Five  | Six      | Seven | Eight |
| year    | Number | Year  | Years     | Years | Years | Years | Years    | Years | Years |
| 1993    | 1,454  | 64.0% | 52.6%     | 49.7% | 15.9% | 34.2% | 40.6%    | 42.8% | 43.7% |
| 1994    | 1,358  | 63.6% | 53.0%     | 49.5% | 16.6% | 36.2% | 41.9%    | 43.2% | 44.5% |
| 1995    | 1,439  | 67.7% | 55.5%     | 52.1% | 17.9% | 39.1% | 43.4%    | 44.8% | 45.7% |
| 1996    | 1,271  | 73.6% | 60.9%     | 56.7% | 18.7%